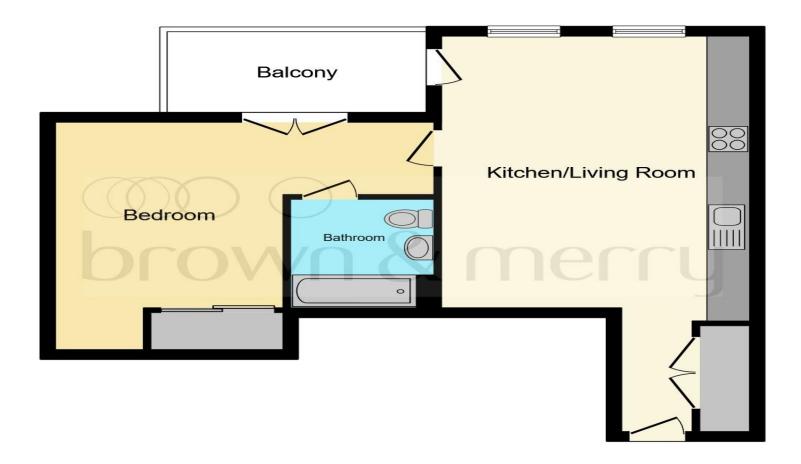

This floor plan is for illustrative purposes only. It is not drawn to scale. Any measurements, floor areas (including any total floor area), openings and orientation are approximate. No details are guaranteed, they cannot be relied upon for any purpose and they do not form part of any agreement. No liability is taken for any error, omission or misstatement. A party must rely upon its own inspection(s). Powered by www.focalagent.com

#### Kitchen/Lounge

27' 11" to max x 14' 3" ( 8.51m to max x 4.34m )

#### Bedroom

17' 5" to max x 13' 5" ( 5.31m to max x 4.09m )

#### **En Suite**

7' 8" x 6' 7" ( 2.34m x 2.01m )