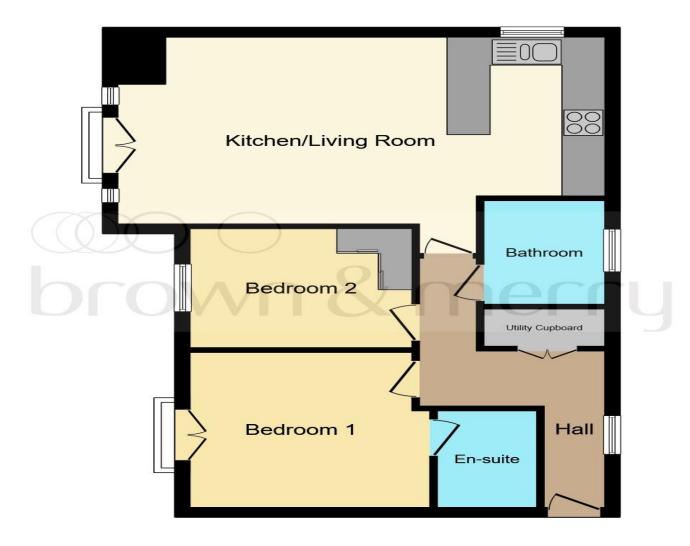

This floor plan is for illustrative purposes only. It is not drawn to scale. Any measurements, floor areas (including any total floor area), openings and orientation are approximate. No details are guaranteed, they cannot be relied upon for any purpose and they do not form part of any agreement. No liability is taken for any error, omission or misstatement. A party must rely upon its own inspection(s). Powered by www.focalagent.com

### Lounge/Kitchen

23' to max x 14' 10" to max ( 7.01m to max x 4.52m to max )

#### **Bedroom 1**

10' 6" x 10' 5" ( 3.20m x 3.17m )

#### **Bedroom 2**

10' 5" x 8' 4" ( 3.17m x 2.54m )

#### **Bathroom**

7' 3" x 5' 6" ( 2.21m x 1.68m )