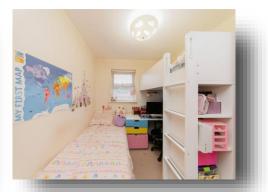

#### **Bedroom 1**

10' 6" x 10' 5" ( 3.20m x 3.17m )

#### **Bedroom 2**

10' 5" x 8' 4" ( 3.17m x 2.54m )