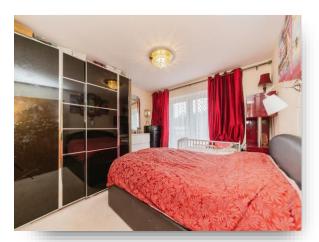

#### **Bedroom 1**

10' 6" x 10' 5" ( 3.20m x 3.17m )

#### **Bedroom 2**

10' 5" x 8' 4" ( 3.17m x 2.54m )