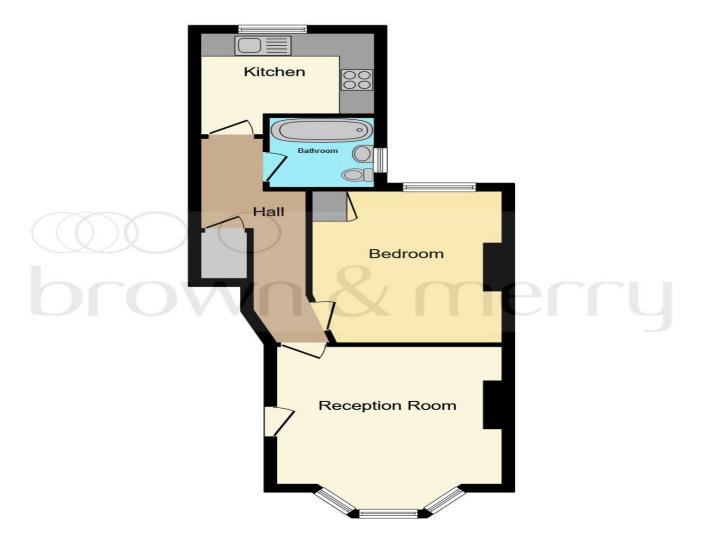

# **Gladstone Road, Watford**

This delightful one bedroom first floor flat located on Gladstone Road boasts a prime town centre location and is in great condition. Call us today to view!

This floor plan is for illustrative purposes only. It is not drawn to scale. Any measurements, floor areas (including any total floor area), openings and orientation are approximate. No details are guaranteed, they cannot be relied upon for any purpose and they do not form part of any agreement. No liability is taken for any error, omission or misstatement. A party must rely upon its own inspection(s). Powered by www.focalagent.com

#### **Entrance**

### Lounge

12' 1" x 12' 5" ( 3.68m x 3.78m )

#### Kitchen

9' 8" x 8' 5" ( 2.95m x 2.57m )

#### **Bedroom**

13' 1" x 10' 4" ( 3.99m x 3.15m )

#### **Bathroom**

5' 9" x 5' 9" ( 1.75m x 1.75m )