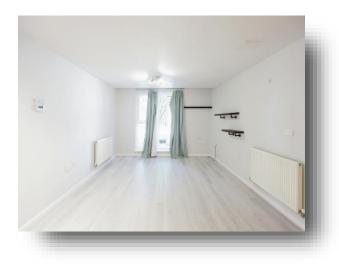

#### Entrance

**Kitchen** 19' 8" x 11' 9" ( 5.99m x 3.58m )

**Bedroom 1** 12' 2" x 9' 6" ( 3.71m x 2.90m )

**En Suite** 10' 2" x 6' (3.10m x 1.83m)

**Bedroom 2** 9' 8" x 8' 2" ( 2.95m x 2.49m )

**Bathroom** 8' x 7' 8" ( 2.44m x 2.34m )