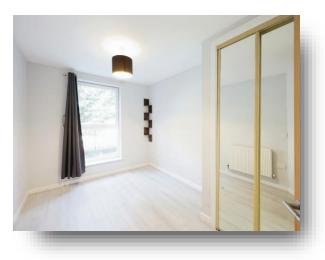

#### Entrance

**Kitchen** 19' 8" x 11' 9" ( 5.99m x 3.58m )

**Bedroom 1** 12' 2" x 9' 6" ( 3.71m x 2.90m )

**En Suite** 10' 2" x 6' (3.10m x 1.83m)

**Bedroom 2** 9' 8" x 8' 2" ( 2.95m x 2.49m )

**Bathroom** 8' x 7' 8" ( 2.44m x 2.34m )