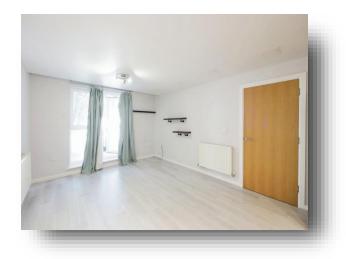

#### Entrance

**Kitchen** 19' 8" x 11' 9" ( 5.99m x 3.58m )

**Bedroom 1** 12' 2" x 9' 6" ( 3.71m x 2.90m )

**En Suite** 10' 2" x 6' (3.10m x 1.83m)

**Bedroom 2** 9' 8" x 8' 2" ( 2.95m x 2.49m )

**Bathroom** 8' x 7' 8" ( 2.44m x 2.34m )