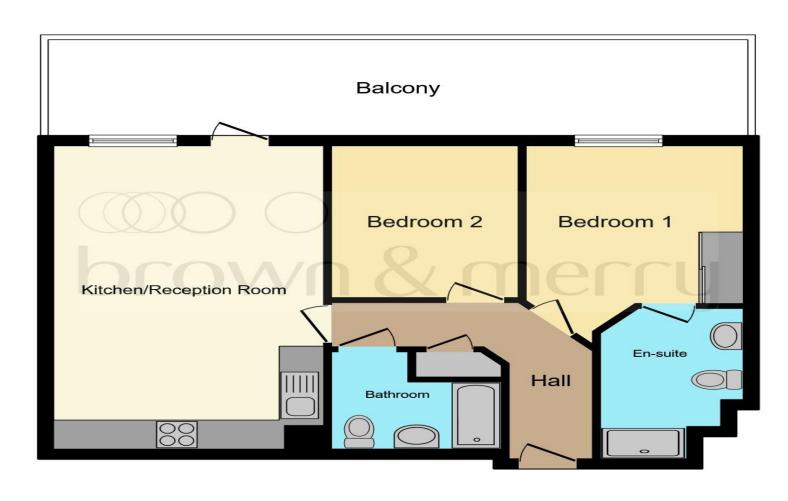

This floor plan is for illustrative purposes only. It is not drawn to scale. Any measurements, floor areas (including any total floor area), openings and orientation are approximate. No details are guaranteed, they cannot be relied upon for any purpose and they do not form part of any agreement. No liability is taken for any error, omission or misstatement. A party must rely upon its own inspection(s). Powered by www.focalagent.com

#### Entrance

**Kitchen** 19' 8" x 11' 9" ( 5.99m x 3.58m )

**Bedroom 1** 12' 2" x 9' 6" ( 3.71m x 2.90m )

**En Suite** 10' 2" x 6' (3.10m x 1.83m)

**Bedroom 2** 9' 8" x 8' 2" ( 2.95m x 2.49m )

**Bathroom** 8' x 7' 8" ( 2.44m x 2.34m )