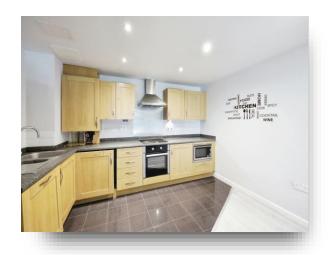

#### Entrance

**Kitchen** 19' 8" x 11' 9" ( 5.99m x 3.58m )

**Bedroom 1** 12' 2" x 9' 6" ( 3.71m x 2.90m )

**En Suite** 10' 2" x 6' (3.10m x 1.83m)

**Bedroom 2** 9' 8" x 8' 2" ( 2.95m x 2.49m )

**Bathroom** 8' x 7' 8" ( 2.44m x 2.34m )