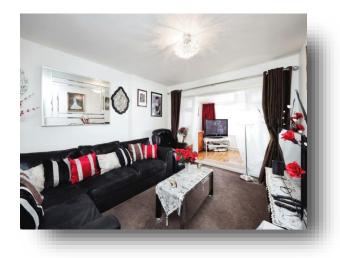

**Entrance** 18' 2" x 9' 4" ( 5.54m x 2.84m )

**Lounge** 14' 1" x 11' 4" ( 4.29m x 3.45m )

**Kitchen** 14' 2" x 13' 2" ( 4.32m x 4.01m )

**Dining Room** 22' 7" x 3' 11" ( 6.88m x 1.19m )

**Bedroom 1** 15' 3" x 11' 2" ( 4.65m x 3.40m )