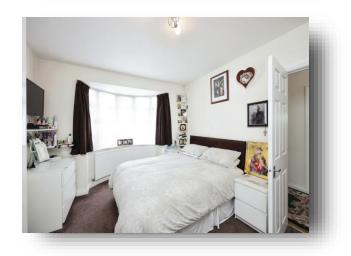

**Entrance** 18' 2" x 9' 4" ( 5.54m x 2.84m )

**Lounge** 14' 1" x 11' 4" ( 4.29m x 3.45m )

**Kitchen** 14' 2" x 13' 2" ( 4.32m x 4.01m )

**Dining Room** 22' 7" x 3' 11" ( 6.88m x 1.19m )

**Bedroom 1** 15' 3" x 11' 2" ( 4.65m x 3.40m )

**En Suite** 10' 4" x 4' 2" ( 3.15m x 1.27m )

**Bedroom 2** 10' 7" x 9' 10" ( 3.23m x 3.00m )

**Bathroom** 9' 5" x 5' 6" ( 2.87m x 1.68m )

**Bedroom 3** 17' 5" x 13' 9" ( 5.31m x 4.19m )

**Bedroom 4/Study** 11' 2" x 6' 11" ( 3.40m x 2.11m )