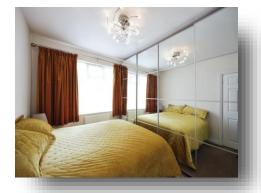

**Entrance** 18' 2" x 9' 4" ( 5.54m x 2.84m )

**Lounge** 14' 1" x 11' 4" ( 4.29m x 3.45m )

**Kitchen** 14' 2" x 13' 2" ( 4.32m x 4.01m )

**Dining Room** 22' 7" x 3' 11" ( 6.88m x 1.19m )

**Bedroom 1** 15' 3" x 11' 2" ( 4.65m x 3.40m )

**En Suite** 10' 4" x 4' 2" ( 3.15m x 1.27m )

**Bedroom 2** 10' 7" x 9' 10" ( 3.23m x 3.00m )

**Bathroom** 9' 5" x 5' 6" ( 2.87m x 1.68m )

**Bedroom 3** 17' 5" x 13' 9" ( 5.31m x 4.19m )

**Bedroom 4/Study** 11' 2" x 6' 11" ( 3.40m x 2.11m )