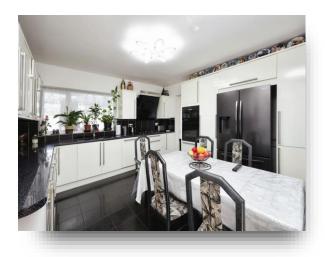

**Entrance** 18' 2" x 9' 4" ( 5.54m x 2.84m )

**Lounge** 14' 1" x 11' 4" ( 4.29m x 3.45m )

**Kitchen** 14' 2" x 13' 2" ( 4.32m x 4.01m )

**Dining Room** 22' 7" x 3' 11" ( 6.88m x 1.19m )

**Bedroom 1** 15' 3" x 11' 2" ( 4.65m x 3.40m )

## St. Albans Road, Watford

- Detached Chalet Bungalow
- Four Bedrooms
- En-Suite to Ground Floor Bedroom
- Two Family Bathrooms
- Modern Fitted Kitchen

Tenure: Freehold EPC Rating: D