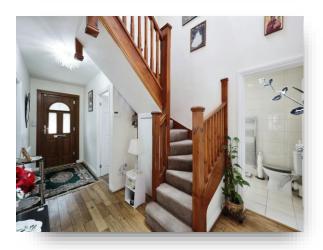

**Entrance** 18' 2" x 9' 4" ( 5.54m x 2.84m )

**Lounge** 14' 1" x 11' 4" ( 4.29m x 3.45m )

**Kitchen** 14' 2" x 13' 2" ( 4.32m x 4.01m )

**Dining Room** 22' 7" x 3' 11" ( 6.88m x 1.19m )

**Bedroom 1** 15' 3" x 11' 2" ( 4.65m x 3.40m )