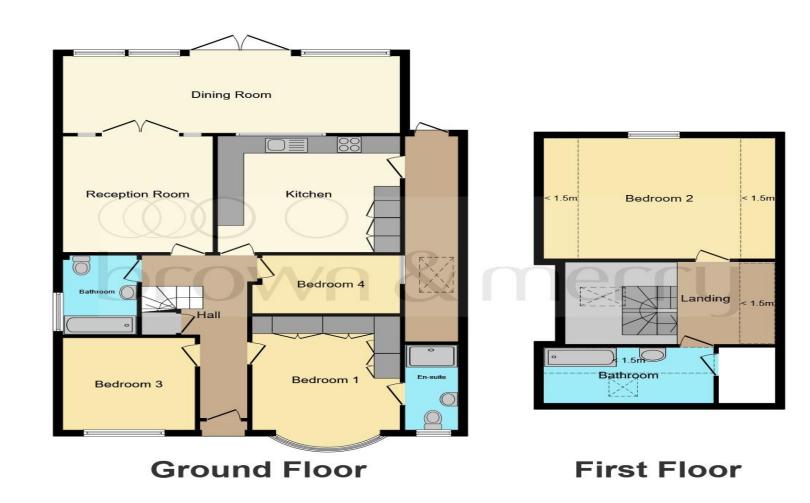

### St. Albans Road, Watford

An immaculate four-bedroom detached chalet bungalow on St. Albans Road, offering spacious and stylish living accommodations. Call us today to view!

This floor plan is for illustrative purposes only. It is not drawn to scale. Any measurements, floor areas (including any total floor area), openings and orientation are approximate. No details are guaranteed, they cannot be relied upon for any purpose and they do not form part of any agreement. No liability is taken for any error, omission or misstatement. A party must rely upon its own inspection(s). Powered by www.focalagent.com

**Entrance** 18' 2" x 9' 4" ( 5.54m x 2.84m )

**Lounge** 14' 1" x 11' 4" ( 4.29m x 3.45m )

**Kitchen** 14' 2" x 13' 2" ( 4.32m x 4.01m )

**Dining Room** 22' 7" x 3' 11" ( 6.88m x 1.19m )

**Bedroom 1** 15' 3" x 11' 2" ( 4.65m x 3.40m )

**En Suite** 10' 4" x 4' 2" ( 3.15m x 1.27m )

**Bedroom 2** 10' 7" x 9' 10" ( 3.23m x 3.00m )

**Bathroom** 9' 5" x 5' 6" ( 2.87m x 1.68m )

**Bedroom 3** 17' 5" x 13' 9" ( 5.31m x 4.19m )

**Bedroom 4/Study** 11' 2" x 6' 11" ( 3.40m x 2.11m )

**Bathroom** 12' 9" x 6' 4" ( 3.89m x 1.93m )