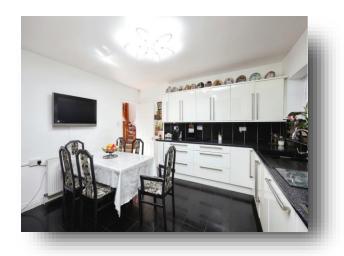

**Entrance** 18' 2" x 9' 4" ( 5.54m x 2.84m )

**Lounge** 14' 1" x 11' 4" ( 4.29m x 3.45m )

**Kitchen** 14' 2" x 13' 2" ( 4.32m x 4.01m )

**Dining Room** 22' 7" x 3' 11" ( 6.88m x 1.19m )

**Bedroom 1** 15' 3" x 11' 2" ( 4.65m x 3.40m )

## St. Albans Road, Watford

- Detached Chalet Bungalow
- Four Bedrooms
- En-Suite to Ground Floor Bedroom
- Two Family Bathrooms
- Modern Fitted Kitchen

Tenure: Freehold EPC Rating: D