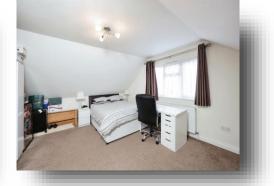

**Entrance** 18' 2" x 9' 4" ( 5.54m x 2.84m )

**Lounge** 14' 1" x 11' 4" ( 4.29m x 3.45m )

**Kitchen** 14' 2" x 13' 2" ( 4.32m x 4.01m )

**Dining Room** 22' 7" x 3' 11" ( 6.88m x 1.19m )

**Bedroom 1** 15' 3" x 11' 2" ( 4.65m x 3.40m )

**En Suite** 10' 4" x 4' 2" ( 3.15m x 1.27m )

**Bedroom 2** 10' 7" x 9' 10" ( 3.23m x 3.00m )

**Bathroom** 9' 5" x 5' 6" ( 2.87m x 1.68m )

**Bedroom 3** 17' 5" x 13' 9" ( 5.31m x 4.19m )

**Bedroom 4/Study** 11' 2" x 6' 11" ( 3.40m x 2.11m )