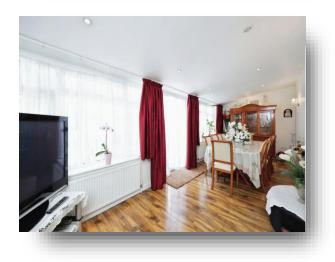

**Entrance** 18' 2" x 9' 4" ( 5.54m x 2.84m )

**Lounge** 14' 1" x 11' 4" ( 4.29m x 3.45m )

**Kitchen** 14' 2" x 13' 2" ( 4.32m x 4.01m )

**Dining Room** 22' 7" x 3' 11" ( 6.88m x 1.19m )

**Bedroom 1** 15' 3" x 11' 2" ( 4.65m x 3.40m )