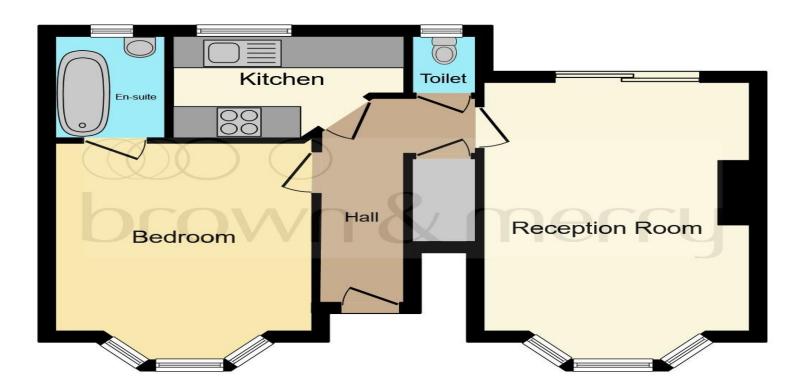

# North Western Avenue, Watford

Located on North Western Avenue is this lovely one bedroom ground floor maisonette with its own private rear garden. Call us today to book your viewing.

This plan is for illustration purposes only and may not be representative of the property. Plan not to scale.