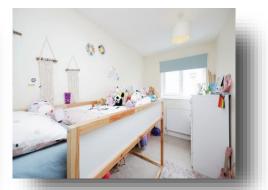

#### **Bedroom Two**

11' 4" x 6' 4" ( 3.45m x 1.93m )

#### **Bedroom Three**

11' 4" x 6' 4" ( 3.45m x 1.93m )