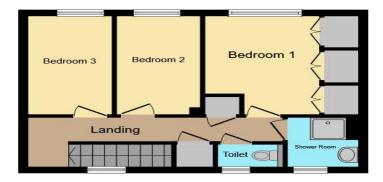

#### Lounge

17' 5" x 10' 4" ( 5.31m x 3.15m )

#### Kitchen

13' 1" x 11' 2" ( 3.99m x 3.40m )

#### **Bedroom One**

11' 4" x 10' 1" ( 3.45m x 3.07m )

#### **Bedroom Two**

11' 4" x 6' 4" ( 3.45m x 1.93m )

#### **Bedroom Three**

11' 4" x 6' 4" ( 3.45m x 1.93m )

#### **Bathroom**

5' 8" x 5' 3" ( 1.73m x 1.60m )

#### Wc

5' 2" x 2' 11" ( 1.57m x 0.89m )