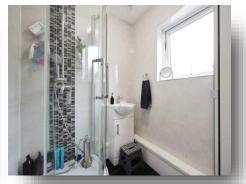

#### **Bathroom**

5' 8" x 5' 3" ( 1.73m x 1.60m )

#### Wc

5' 2" x 2' 11" ( 1.57m x 0.89m )