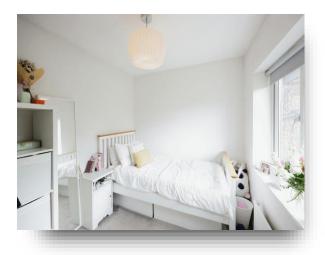

### **Bedroom 1**

12' 11" x 11' 7" ( 3.94m x 3.53m )

#### **Bedroom 2**

11' 7" x 8' 9" ( 3.53m x 2.67m )

### **Bedroom 3**

9' x 7' 9" ( 2.74m x 2.36m )