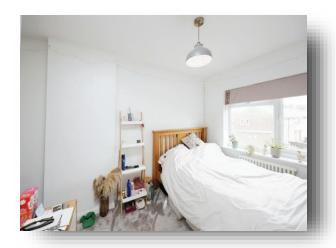

#### **Bedroom 2**

11' 7" x 8' 9" ( 3.53m x 2.67m )

### **Bedroom 3**

9' x 7' 9" ( 2.74m x 2.36m )