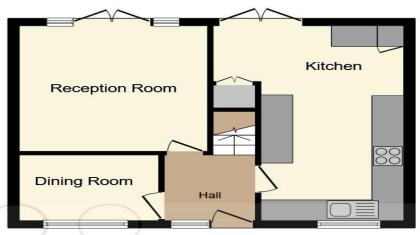

## Total floor area 81.5 m<sup>2</sup> (877 sq.ft.) approx

This floor plan is for illustrative purposes only. It is not drawn to scale. Any measurements, floor areas (including any total floor area), openings and orientation are approximate. No details are guaranteed, they cannot be relied upon for any purpose and they do not form part of any agreement. No liability is taken for any error, omission or misstatement. A party must rely upon its own inspection(s). Powered by www.focalagent.com