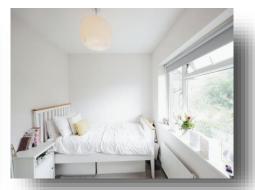

### **Bedroom 1**

12' 11" x 11' 7" ( 3.94m x 3.53m )

#### **Bedroom 2**

11' 7" x 8' 9" ( 3.53m x 2.67m )

### **Bedroom 3**

9' x 7' 9" ( 2.74m x 2.36m )