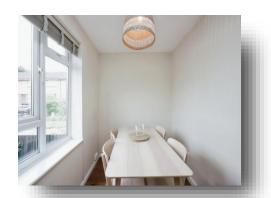

#### **Entrance**

6' x 5' 10" ( 1.83m x 1.78m )

#### Lounge

11' 5" x 11' 10" ( 3.48m x 3.61m )