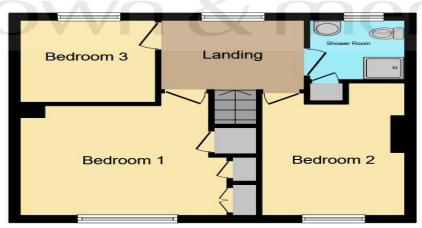

### **Bedroom 1**

12' 11" x 11' 7" ( 3.94m x 3.53m )

#### **Bedroom 2**

11' 7" x 8' 9" ( 3.53m x 2.67m )

### **Bedroom 3**

9' x 7' 9" ( 2.74m x 2.36m )