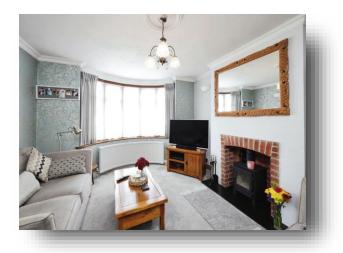

#### Entrance

**Lounge** 13' 8" x 12' 11" ( 4.17m x 3.94m )

**Kitchen/Diner** 19' 3" x 14' 6" ( 5.87m x 4.42m )

**Wc** 3' 9" x 2' 6" ( 1.14m x 0.76m )

**Bedroom 1** 14' 3" into bay x 11' 11" ( 4.34m into bay x 3.63m )

## The Coppice, Watford

- 3 Bedroom Semi-Detached House
- 2 Reception Rooms
- Driveway
- Private Rear Garden
- Beautiful Interior

Tenure: Freehold EPC Rating: D

offers in excess of

£650,000

view this property online brownandmerry.co.uk/Property/WAF104059