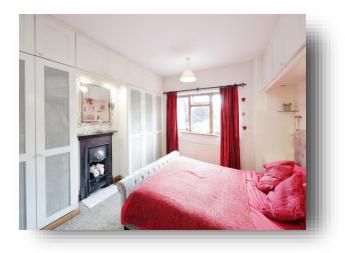

#### Entrance

**Lounge** 13' 8" x 12' 11" ( 4.17m x 3.94m )

**Kitchen/Diner** 19' 3" x 14' 6" ( 5.87m x 4.42m )

**Wc** 3' 9" x 2' 6" ( 1.14m x 0.76m )

**Bedroom 1** 14' 3" into bay x 11' 11" ( 4.34m into bay x 3.63m )