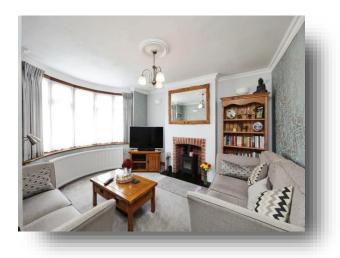

#### Entrance

**Lounge** 13' 8" x 12' 11" ( 4.17m x 3.94m )

**Kitchen/Diner** 19' 3" x 14' 6" ( 5.87m x 4.42m )

**Wc** 3' 9" x 2' 6" ( 1.14m x 0.76m )

**Bedroom 1** 14' 3" into bay x 11' 11" ( 4.34m into bay x 3.63m )

## The Coppice, Watford

- 3 Bedroom Semi-Detached House
- 2 Reception Rooms
- Driveway
- Private Rear Garden
- Beautiful Interior

Tenure: Freehold EPC Rating: D

offers in excess of

£650,000

view this property online brownandmerry.co.uk/Property/WAF104059