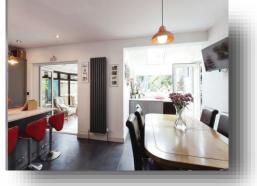

#### Entrance

**Lounge** 13' 8" x 12' 11" ( 4.17m x 3.94m )

**Kitchen/Diner** 19' 3" x 14' 6" ( 5.87m x 4.42m )

**Wc** 3' 9" x 2' 6" ( 1.14m x 0.76m )

**Bedroom 1** 14' 3" into bay x 11' 11" ( 4.34m into bay x 3.63m )