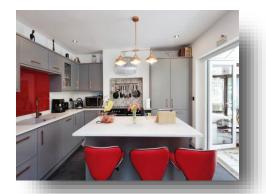

#### Entrance

**Lounge** 13' 8" x 12' 11" ( 4.17m x 3.94m )

**Kitchen/Diner** 19' 3" x 14' 6" ( 5.87m x 4.42m )

**Wc** 3' 9" x 2' 6" ( 1.14m x 0.76m )

**Bedroom 1** 14' 3" into bay x 11' 11" ( 4.34m into bay x 3.63m )