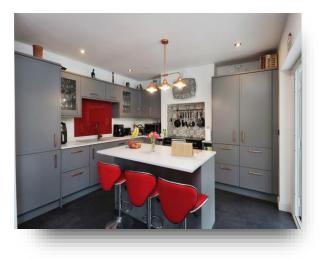

#### Entrance

**Lounge** 13' 8" x 12' 11" ( 4.17m x 3.94m )

**Kitchen/Diner** 19' 3" x 14' 6" ( 5.87m x 4.42m )

**Wc** 3' 9" x 2' 6" ( 1.14m x 0.76m )

**Bedroom 1** 14' 3" into bay x 11' 11" ( 4.34m into bay x 3.63m )