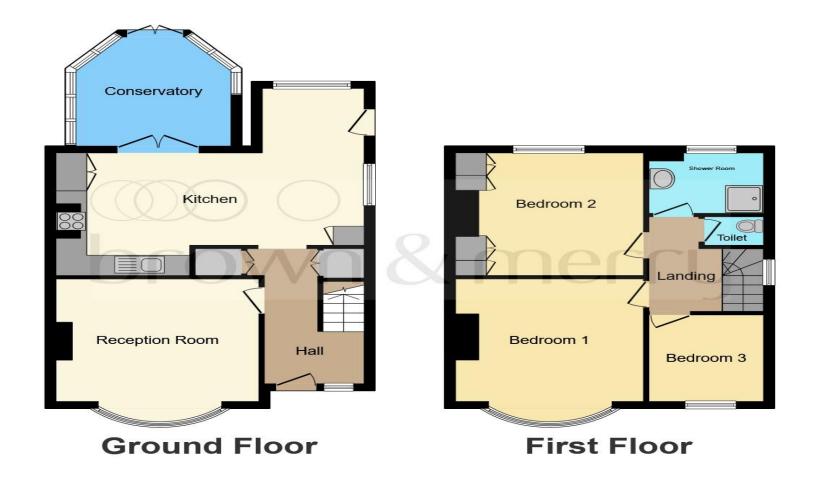

# The Coppice, Watford

Located on The Coppice, is this beautiful 3 bedroom semi-detached house which offers exceptional living accommodation throughout. Do not miss out on making this house your home!

This floor plan is for illustrative purposes only. It is not drawn to scale. Any measurements, floor areas (including any total floor area), openings and orientation are approximate. No details are guaranteed, they cannot be relied upon for any purpose and they do not form part of any agreement. No liability is taken for any error, omission or misstatement. A party must rely upon its own inspection(s). Powered by www.focalagent.com

#### Entrance

**Lounge** 13' 8" x 12' 11" ( 4.17m x 3.94m )

**Kitchen/Diner** 19' 3" x 14' 6" ( 5.87m x 4.42m )

**Wc** 3' 9" x 2' 6" ( 1.14m x 0.76m )

**Bedroom 1** 14' 3" into bay x 11' 11" ( 4.34m into bay x 3.63m )

**Bedroom 2** 11' 11" x 11' 11" ( 3.63m x 3.63m )

**Bedroom 3** 8' 10" x 7' 2" ( 2.69m x 2.18m )

**Bathroom** 7' x 6' (2.13m x 1.83m)