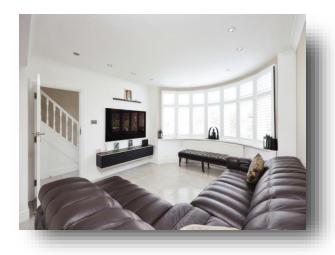

#### Entrance

**Lounge** 27' 8" x 12' 4" ( 8.43m x 3.76m )

**Kitchen** 8' 2" x 8' 2" ( 2.49m x 2.49m )

**Bedroom 1** 14' 4" x 11' 1" ( 4.37m x 3.38m )

**Bedroom 2** 14' 1" x 11' 1" ( 4.29m x 3.38m )

**Bedroom 3** 8' 8" x 7' 1" ( 2.64m x 2.16m )