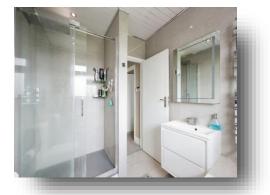

**Bathroom** 6' 8" x 6' 8" ( 2.03m x 2.03m )

**Garage** 15' 4" x 8' 2" ( 4.67m x 2.49m )