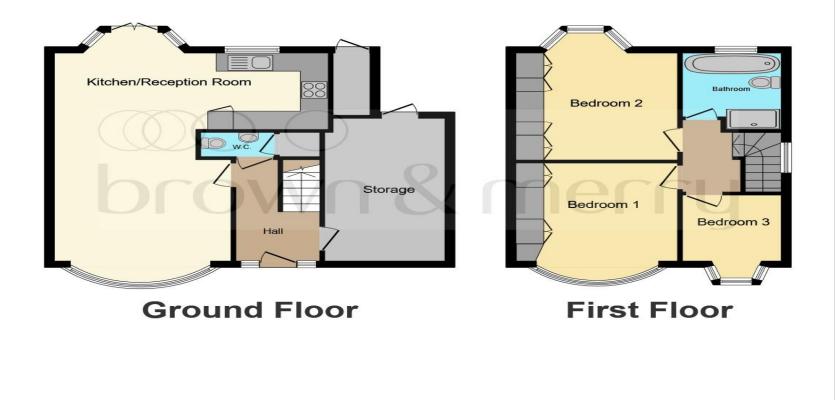

This floor plan is for illustrative purposes only. It is not drawn to scale. Any measurements, floor areas (including any total floor area), openings and orientation are approximate. No details are guaranteed, they cannot be relied upon for any purpose and they do not form part of any agreement. No liability is taken for any error, omission or misstatement. A party must rely upon its own inspection(s). Powered by www.focalagent.com

#### Entrance

**Lounge** 27' 8" x 12' 4" ( 8.43m x 3.76m )

**Kitchen** 8' 2" x 8' 2" ( 2.49m x 2.49m )

**Bedroom 1** 14' 4" x 11' 1" ( 4.37m x 3.38m )

**Bedroom 2** 14' 1" x 11' 1" ( 4.29m x 3.38m )

**Bedroom 3** 8' 8" x 7' 1" ( 2.64m x 2.16m )

**Bathroom** 6' 8" x 6' 8" ( 2.03m x 2.03m )

**Garage** 15' 4" x 8' 2" ( 4.67m x 2.49m )