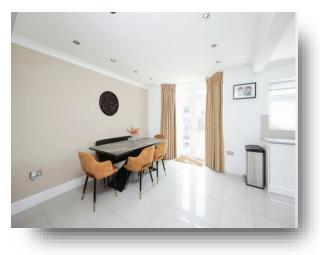

#### Entrance

**Lounge** 27' 8" x 12' 4" ( 8.43m x 3.76m )

**Kitchen** 8' 2" x 8' 2" ( 2.49m x 2.49m )

**Bedroom 1** 14' 4" x 11' 1" ( 4.37m x 3.38m )

**Bedroom 2** 14' 1" x 11' 1" ( 4.29m x 3.38m )

**Bedroom 3** 8' 8" x 7' 1" ( 2.64m x 2.16m )