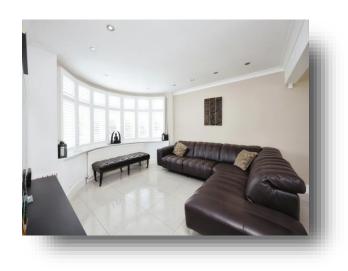

#### Entrance

**Lounge** 27' 8" x 12' 4" ( 8.43m x 3.76m )

**Kitchen** 8' 2" x 8' 2" ( 2.49m x 2.49m )

**Bedroom 1** 14' 4" x 11' 1" ( 4.37m x 3.38m )

**Bedroom 2** 14' 1" x 11' 1" ( 4.29m x 3.38m )

**Bedroom 3** 8' 8" x 7' 1" ( 2.64m x 2.16m )