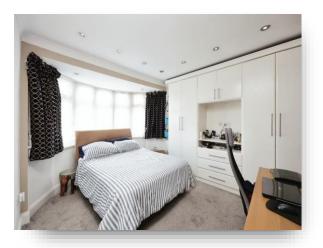

#### Entrance

**Lounge** 27' 8" x 12' 4" ( 8.43m x 3.76m )

**Kitchen** 8' 2" x 8' 2" ( 2.49m x 2.49m )

**Bedroom 1** 14' 4" x 11' 1" ( 4.37m x 3.38m )

**Bedroom 2** 14' 1" x 11' 1" ( 4.29m x 3.38m )

**Bedroom 3** 8' 8" x 7' 1" ( 2.64m x 2.16m )