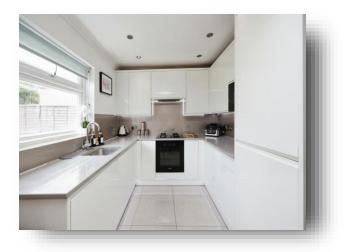

#### Entrance

**Lounge** 27' 8" x 12' 4" ( 8.43m x 3.76m )

**Kitchen** 8' 2" x 8' 2" ( 2.49m x 2.49m )

**Bedroom 1** 14' 4" x 11' 1" ( 4.37m x 3.38m )

**Bedroom 2** 14' 1" x 11' 1" ( 4.29m x 3.38m )

**Bedroom 3** 8' 8" x 7' 1" ( 2.64m x 2.16m )