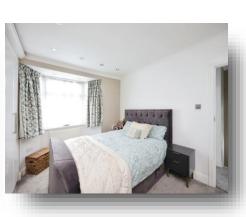

#### Entrance

**Lounge** 27' 8" x 12' 4" ( 8.43m x 3.76m )

**Kitchen** 8' 2" x 8' 2" ( 2.49m x 2.49m )

**Bedroom 1** 14' 4" x 11' 1" ( 4.37m x 3.38m )

**Bedroom 2** 14' 1" x 11' 1" ( 4.29m x 3.38m )

**Bedroom 3** 8' 8" x 7' 1" ( 2.64m x 2.16m )