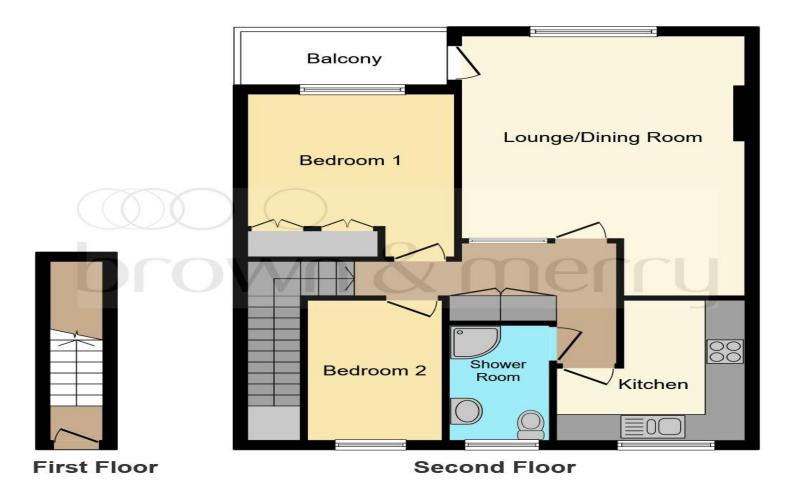

This plan is for illustration purposes only and may not be representative of the property. Plan not to scale.

Powered by audioagent.com

#### **Entrance**

### Lounge

20' 4" x 15' 9" ( 6.20m x 4.80m )

#### Kitchen

11' 2" x 9' 2" ( 3.40m x 2.79m )

#### **Bedroom 1**

13' 5" x 9' 6" ( 4.09m x 2.90m )

#### **Bedroom 2**

10' 6" x 6' 1" ( 3.20m x 1.85m )

#### **Shower Room**

8' 10" x 4' 3" ( 2.69m x 1.30m )