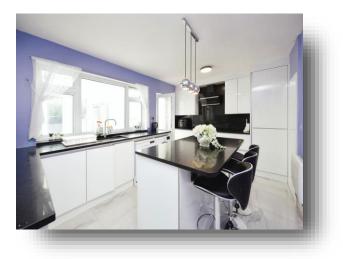

#### Entrance

**Reception Room** 26' x 14' 7" ( 7.92m x 4.45m )

**Office** 9' 9" x 9' 9" ( 2.97m x 2.97m )

**Kitchen** 10' 2" x 15' 8" ( 3.10m x 4.78m )

**Bathroom** 13' 1" x 5' 4" ( 3.99m x 1.63m )

**Conservatory** 9' 3" x 11' 1" ( 2.82m x 3.38m )