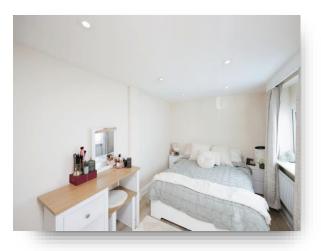

**Bedroom 1** 13' 4" x 11' 9" ( 4.06m x 3.58m )

**En Suite** 9' 8" x 5' (2.95m x 1.52m)

**Bedroom 2** 10' 4" x 15' 6" ( 3.15m x 4.72m )

**Bedroom 3** 7' x 12' 2" ( 2.13m x 3.71m )

**Shower Room** 6' 4" x 6' (1.93m x 1.83m)