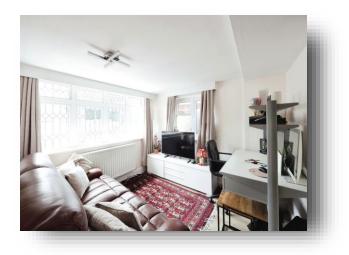

#### Entrance

**Reception Room** 26' x 14' 7" ( 7.92m x 4.45m )

**Office** 9' 9" x 9' 9" ( 2.97m x 2.97m )

**Kitchen** 10' 2" x 15' 8" ( 3.10m x 4.78m )

**Bathroom** 13' 1" x 5' 4" ( 3.99m x 1.63m )

**Conservatory** 9' 3" x 11' 1" ( 2.82m x 3.38m )