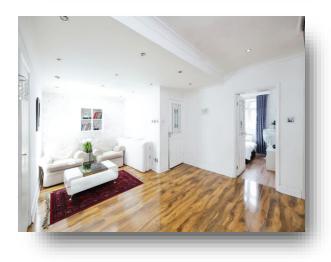

#### Entrance

**Reception Room** 26' x 14' 7" ( 7.92m x 4.45m )

**Office** 9' 9" x 9' 9" ( 2.97m x 2.97m )

**Kitchen** 10' 2" x 15' 8" ( 3.10m x 4.78m )

**Bathroom** 13' 1" x 5' 4" ( 3.99m x 1.63m )

**Conservatory** 9' 3" x 11' 1" ( 2.82m x 3.38m )