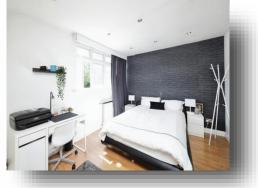

**Bedroom 1** 13' 4" x 11' 9" ( 4.06m x 3.58m )

**En Suite** 9' 8" x 5' (2.95m x 1.52m)

**Bedroom 2** 10' 4" x 15' 6" ( 3.15m x 4.72m )

**Bedroom 3** 7' x 12' 2" ( 2.13m x 3.71m )

**Shower Room** 6' 4" x 6' (1.93m x 1.83m)