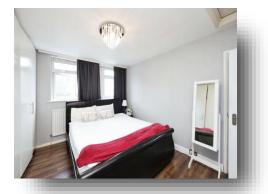

**Bedroom 1** 13' 4" x 11' 9" ( 4.06m x 3.58m )

**En Suite** 9' 8" x 5' (2.95m x 1.52m)

**Bedroom 2** 10' 4" x 15' 6" ( 3.15m x 4.72m )

**Bedroom 3** 7' x 12' 2" ( 2.13m x 3.71m )

**Shower Room** 6' 4" x 6' (1.93m x 1.83m)