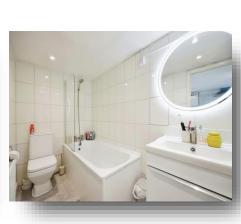

#### Entrance

**Reception Room** 26' x 14' 7" ( 7.92m x 4.45m )

**Office** 9' 9" x 9' 9" ( 2.97m x 2.97m )

**Kitchen** 10' 2" x 15' 8" ( 3.10m x 4.78m )

**Bathroom** 13' 1" x 5' 4" ( 3.99m x 1.63m )

**Conservatory** 9' 3" x 11' 1" ( 2.82m x 3.38m )