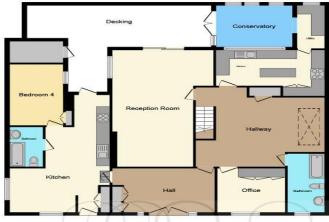

DIOWICKINEIL

Total floor area 254.9 m<sup>2</sup> (2,744 sq.ft.) approx

This floor plan is for illustrative purposes only. It is not drawn to scale. Any measurements, floor areas (including any total floor area), openings and orientation are approximate. No details are guaranteed, they cannot be relied upon for any purpose and they do not form part of any agreement. No liability is taken for any error, omission or misstatement. A party must rely upon its own inspection(s). Powered by www.focalagent.com

#### Entrance

**Reception Room** 26' x 14' 7" ( 7.92m x 4.45m )

**Office** 9' 9" x 9' 9" ( 2.97m x 2.97m )

**Kitchen** 10' 2" x 15' 8" ( 3.10m x 4.78m )

**Bathroom** 13' 1" x 5' 4" ( 3.99m x 1.63m )

**Conservatory** 9' 3" x 11' 1" ( 2.82m x 3.38m )

**Bedroom 1** 13' 4" x 11' 9" ( 4.06m x 3.58m )

**En Suite** 9' 8" x 5' (2.95m x 1.52m)

**Bedroom 2** 10' 4" x 15' 6" ( 3.15m x 4.72m )

**Bedroom 3** 7' x 12' 2" ( 2.13m x 3.71m )

**Shower Room** 6' 4" x 6' (1.93m x 1.83m)

**Annexe- Kitchen** 26' 2" x 14' 5" ( 7.98m x 4.39m )

**Annexe- Bedroom (4)** 13' 6" x 7' 6" (4.11m x 2.29m)

Amaria Datharan