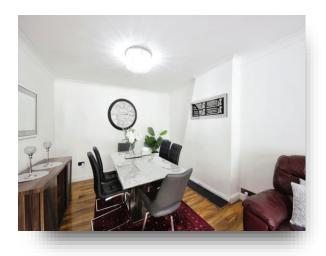

#### Entrance

**Reception Room** 26' x 14' 7" ( 7.92m x 4.45m )

**Office** 9' 9" x 9' 9" ( 2.97m x 2.97m )

**Kitchen** 10' 2" x 15' 8" ( 3.10m x 4.78m )

**Bathroom** 13' 1" x 5' 4" ( 3.99m x 1.63m )

**Conservatory** 9' 3" x 11' 1" ( 2.82m x 3.38m )