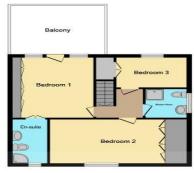

**Bedroom 1** 13' 4" x 11' 9" ( 4.06m x 3.58m )

**En Suite** 9' 8" x 5' (2.95m x 1.52m)

**Bedroom 2** 10' 4" x 15' 6" ( 3.15m x 4.72m )

**Bedroom 3** 7' x 12' 2" ( 2.13m x 3.71m )

**Shower Room** 6' 4" x 6' (1.93m x 1.83m)