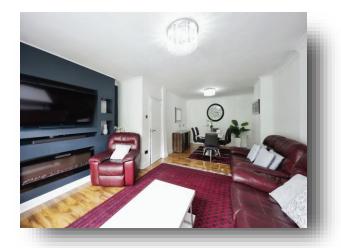

#### Entrance

**Reception Room** 26' x 14' 7" ( 7.92m x 4.45m )

**Office** 9' 9" x 9' 9" ( 2.97m x 2.97m )

**Kitchen** 10' 2" x 15' 8" ( 3.10m x 4.78m )

**Bathroom** 13' 1" x 5' 4" ( 3.99m x 1.63m )

**Conservatory** 9' 3" x 11' 1" ( 2.82m x 3.38m )