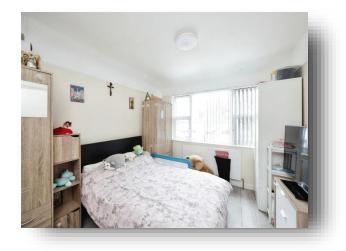

#### Entrance

**Lounge** 14' 9" x 10' 3" ( 4.50m x 3.12m )

**Kitchen** 14' 5" x 8' 5" ( 4.39m x 2.57m )

**Bedroom 1** 12' x 10' 1" ( 3.66m x 3.07m )

**Bedroom 2** 11' 11" x 8' 9" ( 3.63m x 2.67m )

**Bathroom** 7' 10" x 5' 9" ( 2.39m x 1.75m )