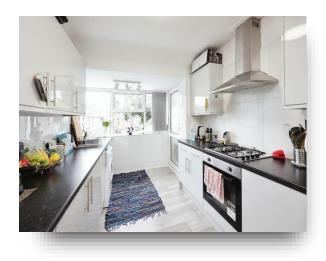

#### Entrance

**Lounge** 14' 9" x 10' 3" ( 4.50m x 3.12m )

**Kitchen** 14' 5" x 8' 5" ( 4.39m x 2.57m )

**Bedroom 1** 12' x 10' 1" ( 3.66m x 3.07m )

**Bedroom 2** 11' 11" x 8' 9" ( 3.63m x 2.67m )

**Bathroom** 7' 10" x 5' 9" ( 2.39m x 1.75m )