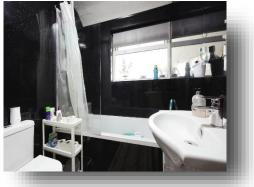

#### Entrance

**Lounge** 14' 9" x 10' 3" ( 4.50m x 3.12m )

**Kitchen** 14' 5" x 8' 5" ( 4.39m x 2.57m )

**Bedroom 1** 12' x 10' 1" ( 3.66m x 3.07m )

**Bedroom 2** 11' 11" x 8' 9" ( 3.63m x 2.67m )

**Bathroom** 7' 10" x 5' 9" ( 2.39m x 1.75m )