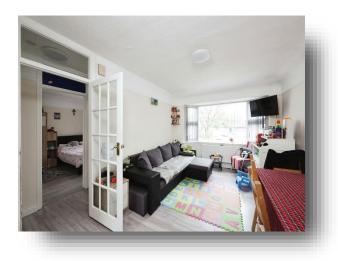

#### Entrance

**Lounge** 14' 9" x 10' 3" ( 4.50m x 3.12m )

**Kitchen** 14' 5" x 8' 5" ( 4.39m x 2.57m )

**Bedroom 1** 12' x 10' 1" ( 3.66m x 3.07m )

**Bedroom 2** 11' 11" x 8' 9" ( 3.63m x 2.67m )

**Bathroom** 7' 10" x 5' 9" ( 2.39m x 1.75m )