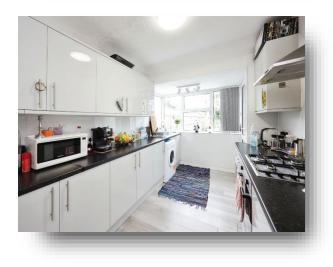

#### Entrance

**Lounge** 14' 9" x 10' 3" ( 4.50m x 3.12m )

**Kitchen** 14' 5" x 8' 5" ( 4.39m x 2.57m )

**Bedroom 1** 12' x 10' 1" ( 3.66m x 3.07m )

**Bedroom 2** 11' 11" x 8' 9" ( 3.63m x 2.67m )

**Bathroom** 7' 10" x 5' 9" ( 2.39m x 1.75m )