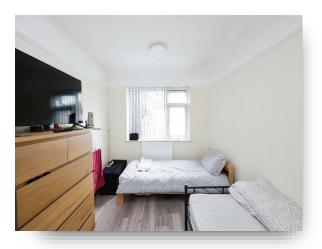

#### Entrance

**Lounge** 14' 9" x 10' 3" ( 4.50m x 3.12m )

**Kitchen** 14' 5" x 8' 5" ( 4.39m x 2.57m )

**Bedroom 1** 12' x 10' 1" ( 3.66m x 3.07m )

**Bedroom 2** 11' 11" x 8' 9" ( 3.63m x 2.67m )

**Bathroom** 7' 10" x 5' 9" ( 2.39m x 1.75m )