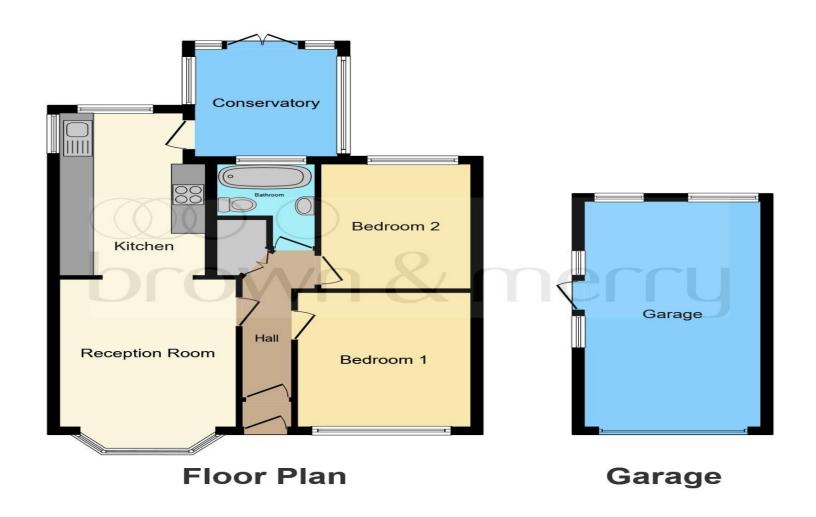

#### Penrose Avenue, Watford

Located on Penrose Avenue is this charming 2 bedroom detached bungalow boasting a great location, a garage and a driveway. Call us today to ensure you don't miss out!

This floor plan is for illustrative purposes only. It is not drawn to scale. Any measurements, floor areas (including any total floor area), openings and orientation are approximate. No details are guaranteed, they cannot be relied upon for any purpose and they do not form part of any agreement. No liability is taken for any error, omission or misstatement. A party must rely upon its own inspection(s). Powered by www.focalagent.com

#### Entrance

**Lounge** 14' 9" x 10' 3" ( 4.50m x 3.12m )

**Kitchen** 14' 5" x 8' 5" ( 4.39m x 2.57m )

**Bedroom 1** 12' x 10' 1" ( 3.66m x 3.07m )

**Bedroom 2** 11' 11" x 8' 9" ( 3.63m x 2.67m )

**Bathroom** 7' 10" x 5' 9" ( 2.39m x 1.75m )

**Garage** 20' 2" x 9' 11" ( 6.15m x 3.02m )

**Total Floor Area** (from the EPC) 68 Square Metres