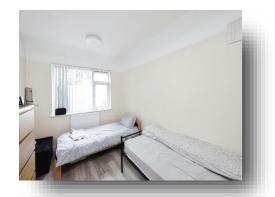

#### Entrance

**Lounge** 14' 9" x 10' 3" ( 4.50m x 3.12m )

**Kitchen** 14' 5" x 8' 5" ( 4.39m x 2.57m )

**Bedroom 1** 12' x 10' 1" ( 3.66m x 3.07m )

**Bedroom 2** 11' 11" x 8' 9" ( 3.63m x 2.67m )

**Bathroom** 7' 10" x 5' 9" ( 2.39m x 1.75m )