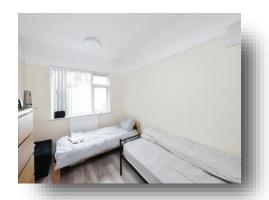

#### **Bedroom 1**

12' x 10' 1" ( 3.66m x 3.07m )

#### **Bedroom 2**

11' 11" x 8' 9" ( 3.63m x 2.67m )