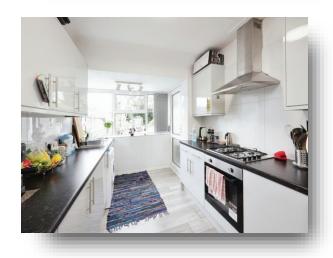

Penrose Avenue, Watford, WD19 5AA



## welcome to

# **Penrose Avenue, Watford**

This charming 2 bedroom detached bungalow located on Penrose Avenue, boasts a great location, a garage and a driveway. Call us today to ensure you don't miss out!















This floor plan is for illustrative purposes only. It is not drawn to scale. Any measurements, floor areas (including any total floor area), openings and orientation are approximate. No details are guaranteed, they cannot be relied upon for any purpose and they do not form part of any agreement. No liability is taken for any error, omission or misstatement. A party must rely upon its own inspection(s). Powered by www.focalagent.com

#### **Entrance**

## Lounge

14' 9" x 10' 3" ( 4.50m x 3.12m )

#### Kitchen

14' 5" x 8' 5" ( 4.39m x 2.57m )

#### **Bedroom 1**

12' x 10' 1" ( 3.66m x 3.07m )

#### **Bedroom 2**

11' 11" x 8' 9" ( 3.63m x 2.67m )

#### **Bathroom**

7' 10" x 5' 9" ( 2.39m x 1.75m )

#### Garage

20' 2" x 9' 11" ( 6.15m x 3.02m )

### welcome to

## **Penrose Avenu