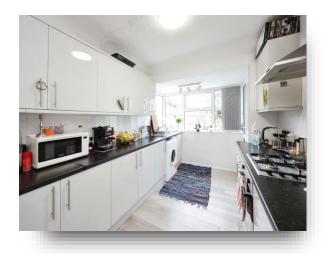

Penrose Avenue, Watford, WD19 5AA



## welcome to

# **Penrose Avenue, Watford**

This charming 2 bedroom detached bungalow located on Penrose Avenue, boasts a great location, a garage and a driveway. Call us today to ensure you don't miss out!















This floor plan is for illustrative purposes only. It is not drawn to scale. Any measurements, floor areas (including any total floor area), openings and orientation are approximate. No details are guaranteed, they cannot be relied upon for any purpose and they do not form part of any agreement. No liability is taken for any error, omission or misstatement. A party must rely upon its own inspection(s). Powered by www.focalagent.com

#### **Entrance**

## Lounge

14' 9" x 10' 3" ( 4.50m x 3.12m )

#### Kitchen

14' 5" x 8' 5" ( 4.39m x 2.57m )

#### **Bedroom 1**

12' x 10' 1" ( 3.66m x 3.07m )

#### **Bedroom 2**

11' 11" x 8' 9" ( 3.63m x 2.67m )

#### **Bathroom**

7' 10" x 5' 9" ( 2.39m x 1.75m )

#### Garage

20' 2" x 9' 11" ( 6.15m x 3.02m )

### welcome to

## **Penrose Ave