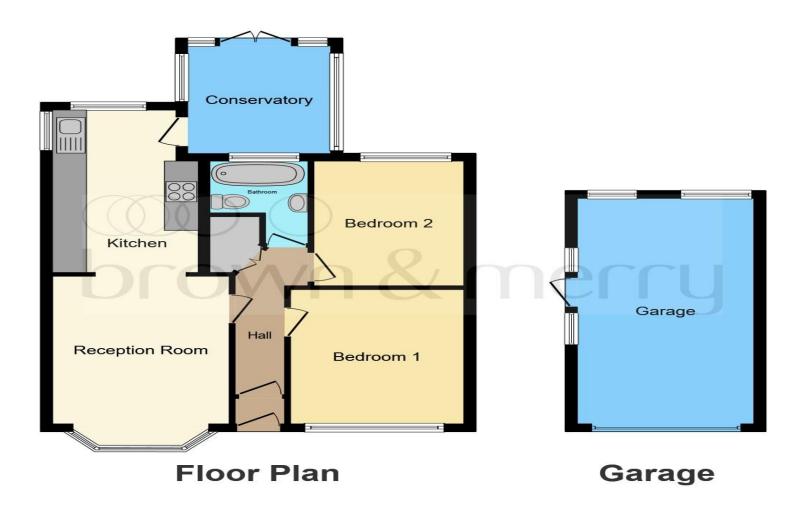

# **Penrose Avenue, Watford**

This charming 2 bedroom detached bungalow located on Penrose Avenue, boasts a great location, a garage and a driveway. Call us today to ensure you don't miss out!

This floor plan is for illustrative purposes only. It is not drawn to scale. Any measurements, floor areas (including any total floor area), openings and orientation are approximate. No details are guaranteed, they cannot be relied upon for any purpose and they do not form part of any agreement. No liability is taken for any error, omission or misstatement. A party must rely upon its own inspection(s). Powered by www.focalagent.com

## Lounge

14' 9" x 10' 3" ( 4.50m x 3.12m )

#### Kitchen

14' 5" x 8' 5" ( 4.39m x 2.57m )

#### **Bedroom 1**

12' x 10' 1" ( 3.66m x 3.07m )

#### **Bedroom 2**

11' 11" x 8' 9" ( 3.63m x 2.67m )

#### **Bathroom**

7' 10" x 5' 9" ( 2.39m x 1.75m )

#### Garage

20' 2" x 9' 11" ( 6.15m x 3.02m )