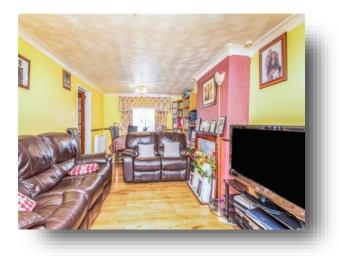

#### Entrance

Lounge/Diner 10' 10" x 20' 11" ( 3.30m x 6.38m )

**Kitchen** 9' 8" x 18' 3" ( 2.95m x 5.56m )

**Bedroom 1** 10' 7" x 14' (3.23m x 4.27m)

**Bedroom 2** 10' 3" x 10' 6" ( 3.12m x 3.20m )

**Bedroom 3** 9' 10" x 6' 11" ( 3.00m x 2.11m )