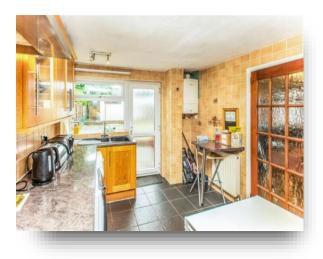

#### Entrance

Lounge/Diner 10' 10" x 20' 11" ( 3.30m x 6.38m )

**Kitchen** 9' 8" x 18' 3" ( 2.95m x 5.56m )

**Bedroom 1** 10' 7" x 14' (3.23m x 4.27m)

**Bedroom 2** 10' 3" x 10' 6" ( 3.12m x 3.20m )

**Bedroom 3** 9' 10" x 6' 11" ( 3.00m x 2.11m )