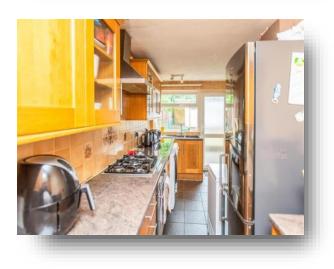

#### Entrance

Lounge/Diner 10' 10" x 20' 11" ( 3.30m x 6.38m )

**Kitchen** 9' 8" x 18' 3" ( 2.95m x 5.56m )

**Bedroom 1** 10' 7" x 14' (3.23m x 4.27m)

**Bedroom 2** 10' 3" x 10' 6" ( 3.12m x 3.20m )

**Bedroom 3** 9' 10" x 6' 11" ( 3.00m x 2.11m )