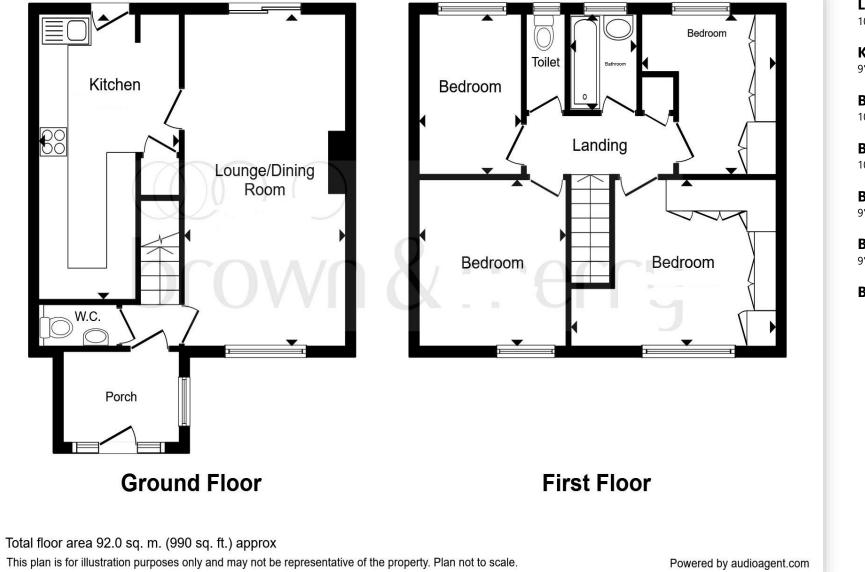

#### Entrance

Lounge/Diner 10' 10" x 20' 11" ( 3.30m x 6.38m )

**Kitchen** 9' 8" x 18' 3" ( 2.95m x 5.56m )

**Bedroom 1** 10' 7" x 14' (3.23m x 4.27m)

**Bedroom 2** 10' 3" x 10' 6" ( 3.12m x 3.20m )

**Bedroom 3** 9' 10" x 6' 11" ( 3.00m x 2.11m )

**Bedroom 4** 9' 2" x 10' 2" ( 2.79m x 3.10m )

#### Bathroom

#### Ivinghoe Close, Watford

- 4 Bedroom Mid-Terraced House
- Driveway
- Private Rear Garden
- Cul-de-sac
- Good Condition Throughout

Tenure: Freehold EPC Rating: C