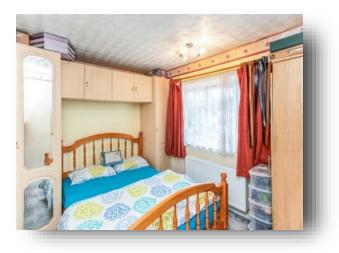

#### Entrance

Lounge/Diner 10' 10" x 20' 11" ( 3.30m x 6.38m )

**Kitchen** 9' 8" x 18' 3" ( 2.95m x 5.56m )

**Bedroom 1** 10' 7" x 14' (3.23m x 4.27m)

**Bedroom 2** 10' 3" x 10' 6" ( 3.12m x 3.20m )

**Bedroom 3** 9' 10" x 6' 11" ( 3.00m x 2.11m )