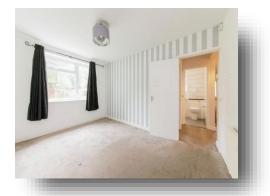

### Bedroom 1

13' 1" x 10' 2" ( 3.99m x 3.10m )

#### **Bedroom 2** 11' 1" x 6' 3" ( 3.38m x 1.91m )