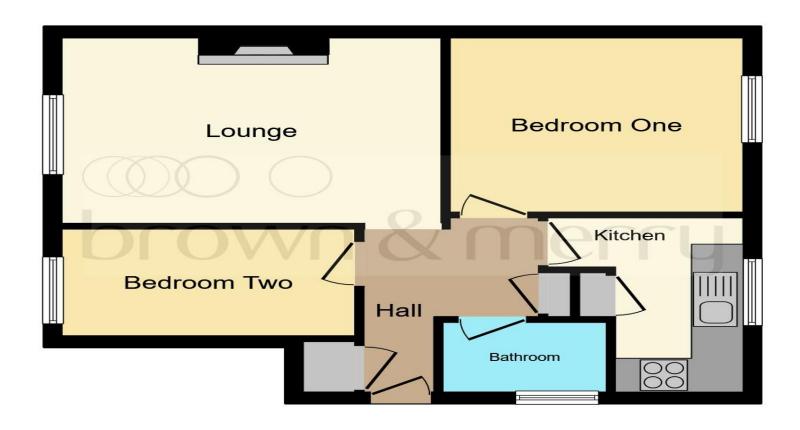

This floor plan is for illustrative purposes only. It is not drawn to scale. Any measurements, floor areas (including any total floor area), openings and orientation are approximate. No details are guaranteed, they cannot be relied upon for any purpose and they do not form part of any agreement. No liability is taken for any error, omission or misstatement. A party must rely upon its own inspection(s). Powered by www.focalagent.com

#### Lounge

14' 6" x 10' 10" to max ( 4.42m x 3.30m to max )

#### Kitchen

10' 3" to max x 8' 10" to max ( 3.12m to max x 2.69m to max )

### Bedroom 1

13' 1" x 10' 2" ( 3.99m x 3.10m )

#### **Bedroom 2** 11' 1" x 6' 3" ( 3.38m x 1.91m )

#### Bathroom

5' 6" x 6' 2" ( 1.68m x 1.88m )