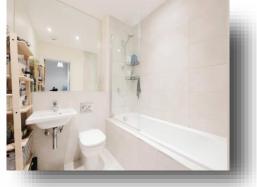

#### Entrance

**Kitchen/Reception Room** 21' 2" x 14' 1" ( 6.45m x 4.29m )

**Bathroom** 7' x 6' 4" ( 2.13m x 1.93m )

**Bedroom** 13' 7" x 10' (4.14m x 3.05m)