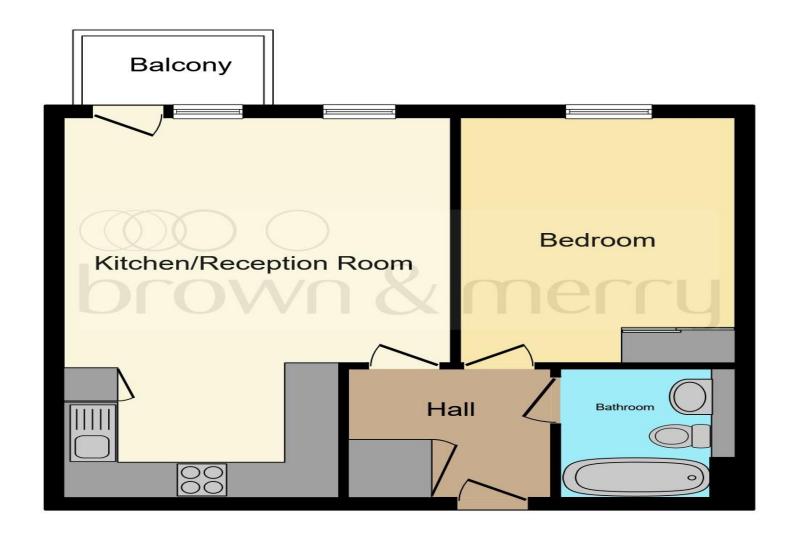

## Lucas Court Hagden Lane, Watford

Located on Hagden Lane is this delightful one bedroom top floor flat, it is presented to the market in excellent condition.

This floor plan is for illustrative purposes only. It is not drawn to scale. Any measurements, floor areas (including any total floor area), openings and orientation are approximate. No details are guaranteed, they cannot be relied upon for any purpose and they do not form part of any agreement. No liability is taken for any error, omission or misstatement. A party must rely upon its own inspection(s). Powered by www.focalagent.com

#### Entrance

**Kitchen/Reception Room** 21' 2" x 14' 1" ( 6.45m x 4.29m )

**Bathroom** 7' x 6' 4" ( 2.13m x 1.93m )

**Bedroom** 13' 7" x 10' (4.14m x 3.05m)