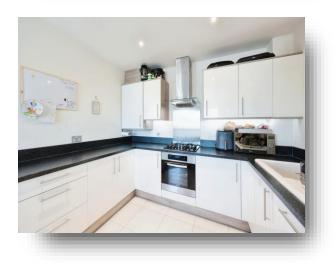

#### Entrance

**Kitchen/Reception Room** 21' 2" x 14' 1" ( 6.45m x 4.29m )

**Bathroom** 7' x 6' 4" ( 2.13m x 1.93m )

**Bedroom** 13' 7" x 10' (4.14m x 3.05m)