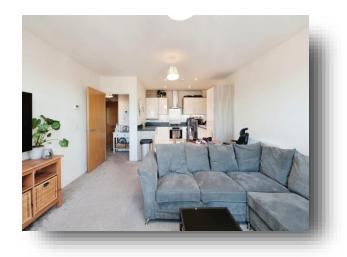

#### Entrance

**Kitchen/Reception Room** 21' 2" x 14' 1" ( 6.45m x 4.29m )

**Bathroom** 7' x 6' 4" ( 2.13m x 1.93m )

**Bedroom** 13' 7" x 10' (4.14m x 3.05m)

## Lucas Court Hagden Lane, Watford

- One Bedroom Top Floor Flat
- Allocated Parking Space
- Balcony
- Great Condition Throughout
- Rooftop Terrace