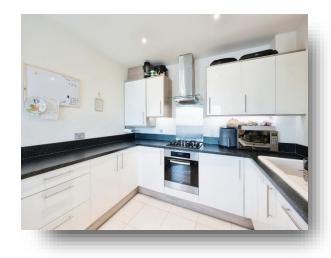

Lucas Court, Hagden Lane, Watford WD18 7DH



## welcome to

# **Lucas Court Hagden Lane, Watford**

Located on Hagden Lane, is this delightful one bedroom top floor flat which is presented to the market in excellent condition.















This floor plan is for illustrative purposes only. It is not drawn to scale. Any measurements, floor areas (including any total floor area), openings and orientation are approximate. No details are guaranteed, they cannot be relied upon for any purpose and they do not form part of any agreement. No liability is taken for any error, omission or misstatement. A party must rely upon its own inspection(s). Powered by www.focalagent.com

#### **Entrance**

## **Kitchen/Reception Room**

21' 2" x 14' 1" ( 6.45m x 4.29m )

#### **Bathroom**

7' x 6' 4" ( 2.13m x 1.93m )

### **Bedroom**

13' 7" x 10' (4.14m x 3.05m)

### welcome to

## **Lucas Court Hagden Lane, Watford**

- One Bedroom Top Floor Flat
- Allocated Parking Space
- Balcony
- **Great Condition Throughout**
- Rooftop Terrace