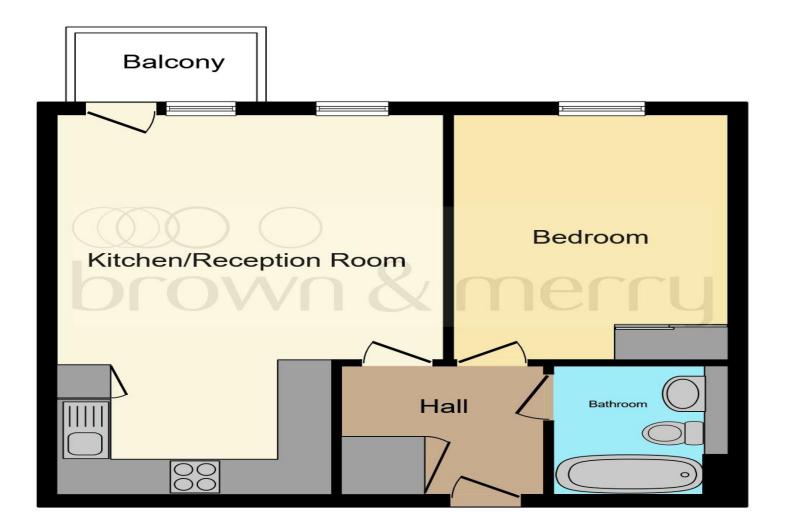

# **Lucas Court Hagden Lane, Watford**

Located on Hagden Lane, is this delightful one bedroom top floor flat which is presented to the market in excellent condition.

This floor plan is for illustrative purposes only. It is not drawn to scale. Any measurements, floor areas (including any total floor area), openings and orientation are approximate. No details are guaranteed, they cannot be relied upon for any purpose and they do not form part of any agreement. No liability is taken for any error, omission or misstatement. A party must rely upon its own inspection(s). Powered by www.focalagent.com

## **Kitchen/Reception Room**

21' 2" x 14' 1" ( 6.45m x 4.29m )

#### **Bathroom**

7' x 6' 4" ( 2.13m x 1.93m )

### **Bedroom**

13' 7" x 10' (4.14m x 3.05m)