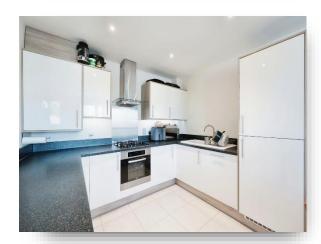

**Lucas Court Hagden Lane, Watford WD18 7DH** 



## welcome to

# **Lucas Court Hagden Lane, Watford**

Located on Hagden Lane, is this delightful one bedroom top floor flat which is presented to the market in excellent condition.















This floor plan is for illustrative purposes only. It is not drawn to scale. Any measurements, floor areas (including any total floor area), openings and orientation are approximate. No details are guaranteed, they cannot be relied upon for any purpose and they do not form part of any agreement. No liability is taken for any error, omission or misstatement. A party must rely upon its own inspection(s). Powered by www.focalagent.com

#### **Entrance**

## **Kitchen/Reception Room**

21' 2" x 14' 1" ( 6.45m x 4.29m )

#### **Bathroom**

7' x 6' 4" ( 2.13m x 1.93m )

### **Bedroom**

13' 7" x 10' (4.14m x 3.05m)

### welcome to

## **Lucas Court Hagden Lane, Watford**

- One Bedroom Top Floor Flat
- Allocated Parking Space
- Balcony
- **Great Condition Throughout**
- Rooftop Terrace

####