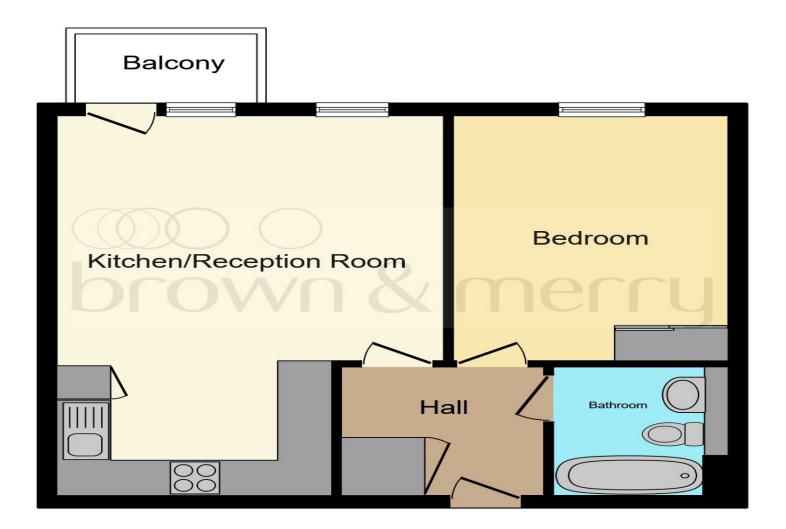

# **Lucas Court Hagden Lane, Watford**

Located on Hagden Lane, is this delightful one bedroom top floor flat which is presented to the market in excellent condition.

This floor plan is for illustrative purposes only. It is not drawn to scale. Any measurements, floor areas (including any total floor area), openings and orientation are approximate. No details are guaranteed, they cannot be relied upon for any purpose and they do not form part of any agreement. No liability is taken for any error, omission or misstatement. A party must rely upon its own inspection(s). Powered by www.focalagent.com

## **Kitchen/Reception Room**

21' 2" x 14' 1" ( 6.45m x 4.29m )

#### **Bathroom**

7' x 6' 4" ( 2.13m x 1.93m )

### **Bedroom**

13' 7" x 10' (4.14m x 3.05m)