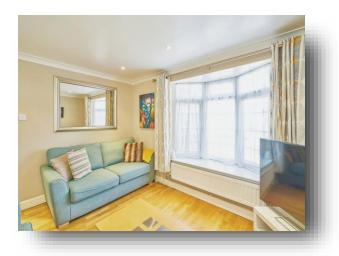

#### Entrance

**Lounge** 12' 10" x 11' 2" ( 3.91m x 3.40m )

**Kitchen** 19' 8" x 9' 10" ( 5.99m x 3.00m )

**Snug** 14' 9" x 9' (4.50m x 2.74m)

## **Queenswood Crescent, Watford**

- 3 Bedroom Semi-detached House
- Driveway
- 2 Reception Rooms
- **Beautiful Interior**
- Front & Rear Garden

Tenure: Freehold EPC Rating: C