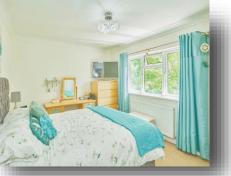

#### Wc

**Bedroom 1** 12' 10" x 10' 6" ( 3.91m x 3.20m )

Bedroom 2

12' 10" x 10' 8" ( 3.91m x 3.25m )

**Bedroom 3** 8' 10" x 8' 2" ( 2.69m x 2.49m )

**Bathroom** 7' 2" x 5' 9" ( 2.18m x 1.75m )

**Outbuilding** 13' 5" x 9' 10" ( 4.09m x 3.00m )