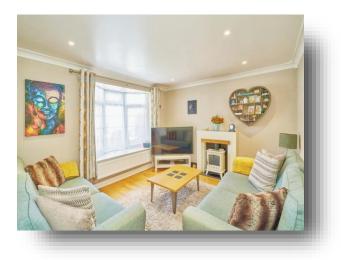

#### Entrance

**Lounge** 12' 10" x 11' 2" ( 3.91m x 3.40m )

**Kitchen** 19' 8" x 9' 10" ( 5.99m x 3.00m )

**Snug** 14' 9" x 9' (4.50m x 2.74m)

## **Queenswood Crescent, Watford**

- 3 Bedroom Semi-detached House
- Driveway
- 2 Reception Rooms
- **Beautiful Interior**
- Front & Rear Garden

Tenure: Freehold EPC Rating: C