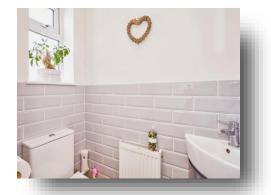

#### Wc

**Bedroom 1** 12' 10" x 10' 6" ( 3.91m x 3.20m )

Bedroom 2

12' 10" x 10' 8" ( 3.91m x 3.25m )

**Bedroom 3** 8' 10" x 8' 2" ( 2.69m x 2.49m )

**Bathroom** 7' 2" x 5' 9" ( 2.18m x 1.75m )

**Outbuilding** 13' 5" x 9' 10" ( 4.09m x 3.00m )