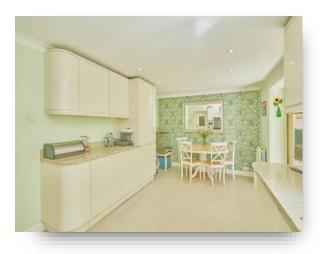

#### Entrance

**Lounge** 12' 10" x 11' 2" ( 3.91m x 3.40m )

**Kitchen** 19' 8" x 9' 10" ( 5.99m x 3.00m )

**Snug** 14' 9" x 9' (4.50m x 2.74m)