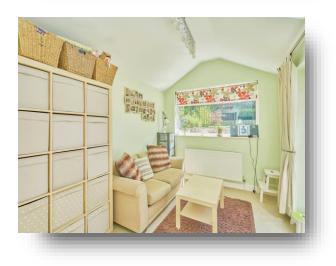

#### Entrance

**Lounge** 12' 10" x 11' 2" ( 3.91m x 3.40m )

**Kitchen** 19' 8" x 9' 10" ( 5.99m x 3.00m )

**Snug** 14' 9" x 9' (4.50m x 2.74m)