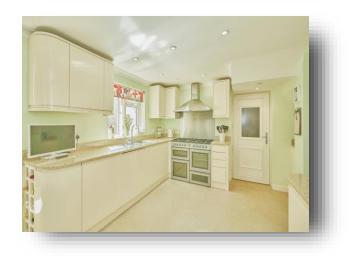

#### Entrance

**Lounge** 12' 10" x 11' 2" ( 3.91m x 3.40m )

**Kitchen** 19' 8" x 9' 10" ( 5.99m x 3.00m )

**Snug** 14' 9" x 9' (4.50m x 2.74m)