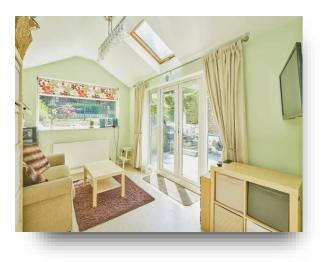

#### Entrance

**Lounge** 12' 10" x 11' 2" ( 3.91m x 3.40m )

**Kitchen** 19' 8" x 9' 10" ( 5.99m x 3.00m )

**Snug** 14' 9" x 9' (4.50m x 2.74m)