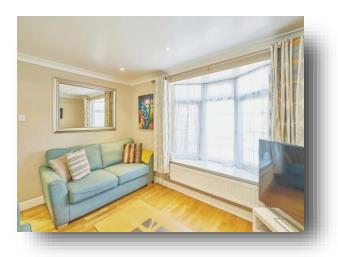

#### Entrance

**Lounge** 12' 10" x 11' 2" ( 3.91m x 3.40m )

**Kitchen** 19' 8" x 9' 10" ( 5.99m x 3.00m )

**Snug** 14' 9" x 9' (4.50m x 2.74m)