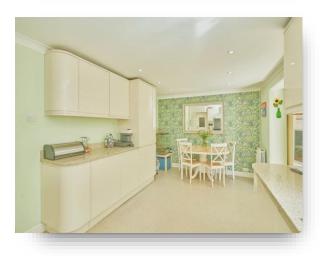

#### Entrance

**Lounge** 12' 10" x 11' 2" ( 3.91m x 3.40m )

**Kitchen** 19' 8" x 9' 10" ( 5.99m x 3.00m )

**Snug** 14' 9" x 9' (4.50m x 2.74m)