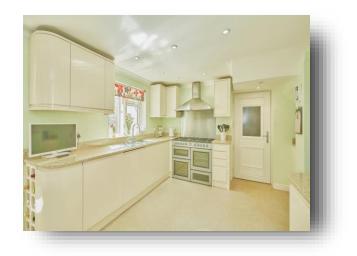

#### Entrance

**Lounge** 12' 10" x 11' 2" ( 3.91m x 3.40m )

**Kitchen** 19' 8" x 9' 10" ( 5.99m x 3.00m )

**Snug** 14' 9" x 9' (4.50m x 2.74m)