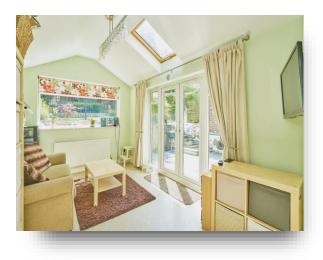

#### Entrance

**Lounge** 12' 10" x 11' 2" ( 3.91m x 3.40m )

**Kitchen** 19' 8" x 9' 10" ( 5.99m x 3.00m )

**Snug** 14' 9" x 9' (4.50m x 2.74m)