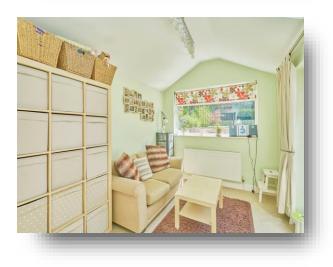

#### Entrance

**Lounge** 12' 10" x 11' 2" ( 3.91m x 3.40m )

**Kitchen** 19' 8" x 9' 10" ( 5.99m x 3.00m )

**Snug** 14' 9" x 9' (4.50m x 2.74m)