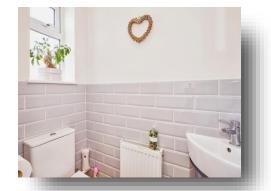

#### Wc

**Bedroom 1** 12' 10" x 10' 6" ( 3.91m x 3.20m )

Bedroom 2

12' 10" x 10' 8" ( 3.91m x 3.25m )

**Bedroom 3** 8' 10" x 8' 2" ( 2.69m x 2.49m )

**Bathroom** 7' 2" x 5' 9" ( 2.18m x 1.75m )

**Outbuilding** 13' 5" x 9' 10" ( 4.09m x 3.00m )