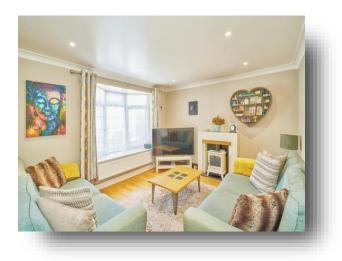

#### Entrance

**Lounge** 12' 10" x 11' 2" ( 3.91m x 3.40m )

**Kitchen** 19' 8" x 9' 10" ( 5.99m x 3.00m )

**Snug** 14' 9" x 9' (4.50m x 2.74m)