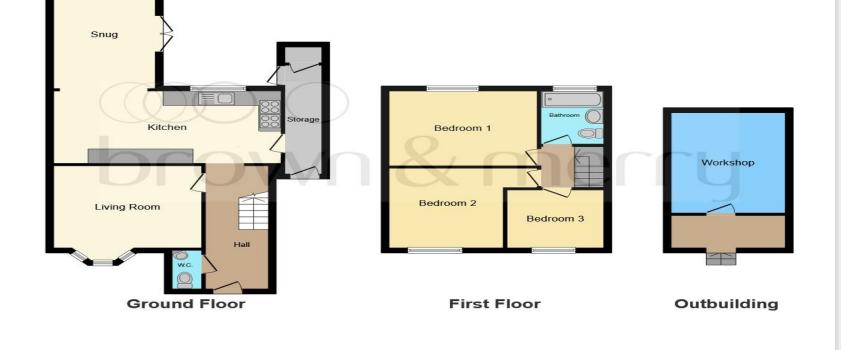

This floor plan is for illustrative purposes only. It is not drawn to scale. Any measurements, floor areas (including any total floor area), openings and orientation are approximate. No details are guaranteed, they cannot be relied upon for any purpose and they do not form part of any agreement. No liability is taken for any error, omission or misstatement. A party must rely upon its own inspection(s). Powered by www.focalagent.com

#### Entrance

**Lounge** 12' 10" x 11' 2" ( 3.91m x 3.40m )

**Kitchen** 19' 8" x 9' 10" ( 5.99m x 3.00m )

**Snug** 14' 9" x 9' (4.50m x 2.74m)

#### Wc

**Bedroom 1** 12' 10" x 10' 6" ( 3.91m x 3.20m )

Bedroom 2

12' 10" x 10' 8" ( 3.91m x 3.25m )

**Bedroom 3** 8' 10" x 8' 2" ( 2.69m x 2.49m )

**Bathroom** 7' 2" x 5' 9" ( 2.18m x 1.75m )

**Outbuilding** 13' 5" x 9' 10" ( 4.09m x 3.00m )