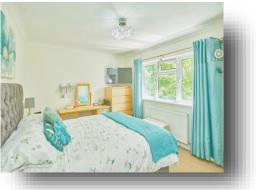

#### Wc

**Bedroom 1** 12' 10" x 10' 6" ( 3.91m x 3.20m )

Bedroom 2

12' 10" x 10' 8" ( 3.91m x 3.25m )

**Bedroom 3** 8' 10" x 8' 2" ( 2.69m x 2.49m )

**Bathroom** 7' 2" x 5' 9" ( 2.18m x 1.75m )

**Outbuilding** 13' 5" x 9' 10" ( 4.09m x 3.00m )