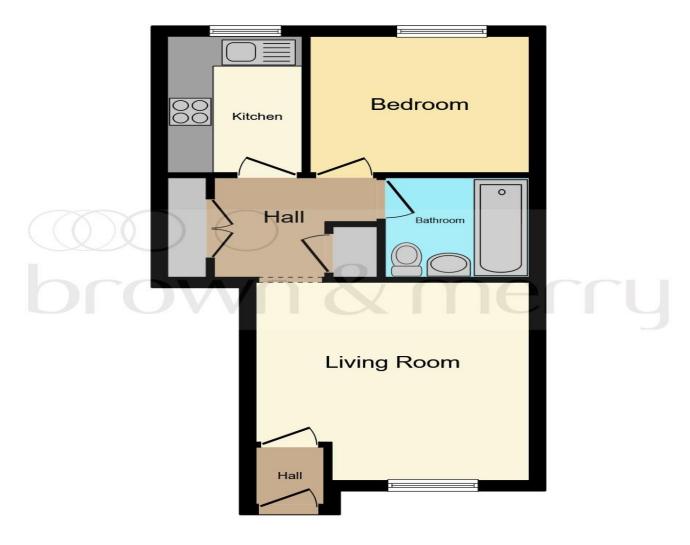

This floor plan is for illustrative purposes only. It is not drawn to scale. Any measurements, floor areas (including any total floor area), openings and orientation are approximate. No details are guaranteed, they cannot be relied upon for any purpose and they do not form part of any agreement. No liability is taken for any error, omission or misstatement. A party must rely upon its own inspection(s). Powered by www.focalagent.com

#### **Entrance**

### **Living Room**

13' 1" x 11' 8" ( 3.99m x 3.56m )

#### Kitchen

9' x 5' 9" ( 2.74m x 1.75m )

#### **Bathroom**

6' 6" x 6' 6" ( 1.98m x 1.98m )

#### **Bedroom**

9' x 9' 7" ( 2.74m x 2.92m )