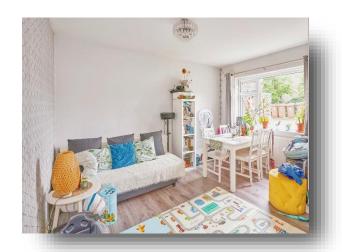

### **Living Room**

13' 1" x 11' 8" ( 3.99m x 3.56m )

#### Kitchen

9' x 5' 9" ( 2.74m x 1.75m )