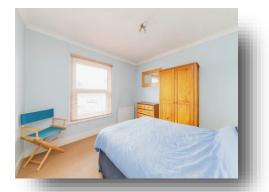

Entrance

**Lounge** 13' 2" x 11' 6" ( 4.01m x 3.51m )

**Dining Room** 11' 4" x 13' 8" ( 3.45m x 4.17m )

**Utility Room** 11' 10" x 9' 7" ( 3.61m x 2.92m )

**Bedroom 1** 10' 4" x 11' 6" ( 3.15m x 3.51m )

**Bedroom 2** 11' 8" x 10' 8" ( 3.56m x 3.25m )