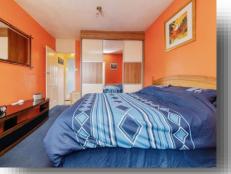

Entrance

**Lounge** 13' 2" x 11' 6" ( 4.01m x 3.51m )

**Dining Room** 11' 4" x 13' 8" ( 3.45m x 4.17m )

**Utility Room** 11' 10" x 9' 7" ( 3.61m x 2.92m )

**Bedroom 1** 10' 4" x 11' 6" ( 3.15m x 3.51m )

**Bedroom 2** 11' 8" x 10' 8" ( 3.56m x 3.25m )