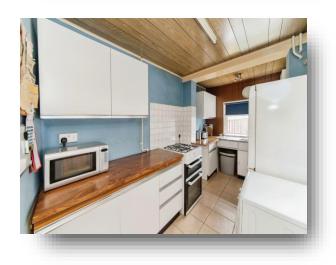

Entrance

**Lounge** 13' 2" x 11' 6" ( 4.01m x 3.51m )

**Dining Room** 11' 4" x 13' 8" ( 3.45m x 4.17m )

**Utility Room** 11' 10" x 9' 7" ( 3.61m x 2.92m )

**Bedroom 1** 10' 4" x 11' 6" ( 3.15m x 3.51m )

**Bedroom 2** 11' 8" x 10' 8" ( 3.56m x 3.25m )