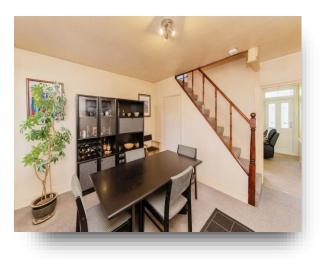

Entrance

**Lounge** 13' 2" x 11' 6" ( 4.01m x 3.51m )

**Dining Room** 11' 4" x 13' 8" ( 3.45m x 4.17m )

**Utility Room** 11' 10" x 9' 7" ( 3.61m x 2.92m )

**Bedroom 1** 10' 4" x 11' 6" ( 3.15m x 3.51m )

**Bedroom 2** 11' 8" x 10' 8" ( 3.56m x 3.25m )