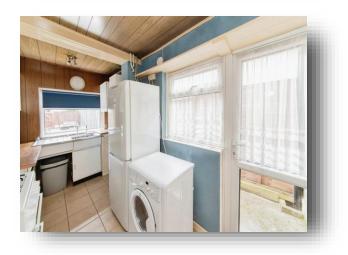

Entrance

**Lounge** 13' 2" x 11' 6" ( 4.01m x 3.51m )

**Dining Room** 11' 4" x 13' 8" ( 3.45m x 4.17m )

**Utility Room** 11' 10" x 9' 7" ( 3.61m x 2.92m )

**Bedroom 1** 10' 4" x 11' 6" ( 3.15m x 3.51m )

**Bedroom 2** 11' 8" x 10' 8" ( 3.56m x 3.25m )