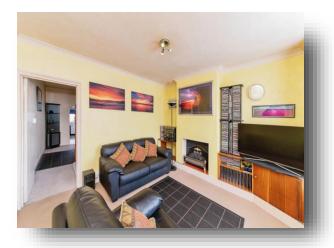

Entrance

**Lounge** 13' 2" x 11' 6" ( 4.01m x 3.51m )

**Dining Room** 11' 4" x 13' 8" ( 3.45m x 4.17m )

**Utility Room** 11' 10" x 9' 7" ( 3.61m x 2.92m )

**Bedroom 1** 10' 4" x 11' 6" ( 3.15m x 3.51m )

**Bedroom 2** 11' 8" x 10' 8" ( 3.56m x 3.25m )