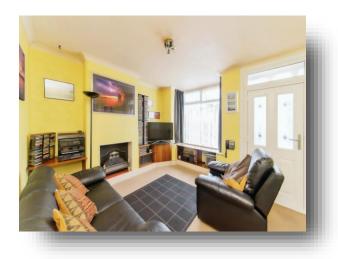

Entrance

**Lounge** 13' 2" x 11' 6" ( 4.01m x 3.51m )

**Dining Room** 11' 4" x 13' 8" ( 3.45m x 4.17m )

**Utility Room** 11' 10" x 9' 7" ( 3.61m x 2.92m )

**Bedroom 1** 10' 4" x 11' 6" ( 3.15m x 3.51m )

**Bedroom 2** 11' 8" x 10' 8" ( 3.56m x 3.25m )