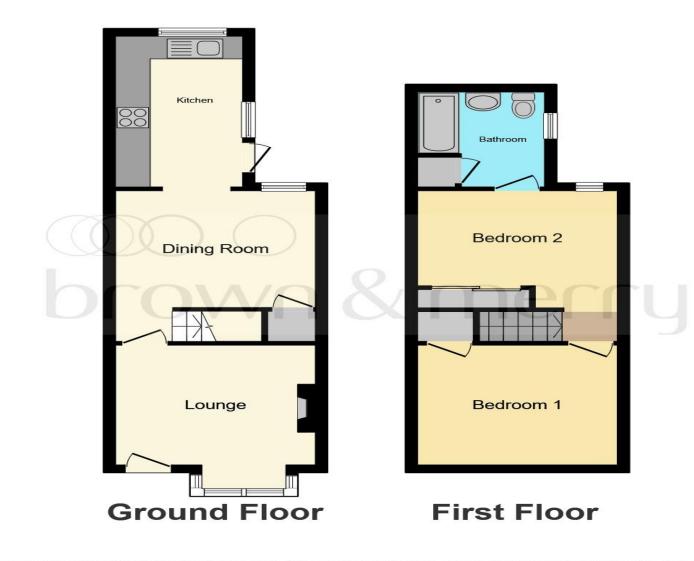

This floor plan is for illustrative purposes only. It is not drawn to scale. Any measurements, floor areas (including any total floor area), openings and orientation are approximate. No details are guaranteed, they cannot be relied upon for any purpose and they do not form part of any agreement. No liability is taken for any error, omission or misstatement. A party must rely upon its own inspection(s). Powered by www.focalagent.com

Entrance

**Lounge** 13' 2" x 11' 6" ( 4.01m x 3.51m )

**Dining Room** 11' 4" x 13' 8" ( 3.45m x 4.17m )

**Utility Room** 11' 10" x 9' 7" ( 3.61m x 2.92m )

**Bedroom 1** 10' 4" x 11' 6" ( 3.15m x 3.51m )

**Bedroom 2** 11' 8" x 10' 8" ( 3.56m x 3.25m )

**Bathroom** 8' x 6' (2.44m x 1.83m)