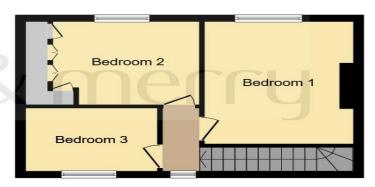

**Ground Floor** 

**First Floor** 

This plan is for illustration purposes only and may not be representative of the property. Plan not to scale.

Powered by audioagent.com

#### **Bedroom 1**

13' 1" x 10' 10" ( 3.99m x 3.30m )

#### **Bedroom 2**

11' 1" x 9' 4" ( 3.38m x 2.84m )

#### **Bedroom 3**

9' 6" x 6' 10" ( 2.90m x 2.08m )