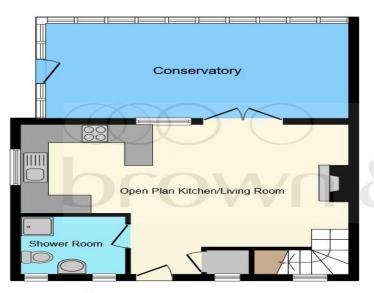

**Ground Floor** 

**First Floor** 

This plan is for illustration purposes only and may not be representative of the property. Plan not to scale.

Powered by audioagent.com

## **Kitchen/Living Room**

23' 2" x 16' 2" ( 7.06m x 4.93m )

#### **Downstairs Shower Room**

### Conservatory

21' 4" x 10' 3" ( 6.50m x 3.12m )