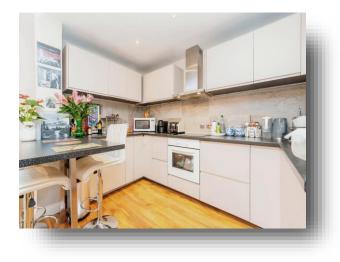

#### Entrance

Kitchen / Living / Dining Room 22' 6" x 11' 1" ( 6.86m x 3.38m )

**Bedroom One** 13' x 10' 9" ( 3.96m x 3.28m )

**En Suite** 7' 3" x 4' 11" ( 2.21m x 1.50m )

**Bedroom Two** 11' 1" x 10' 6" ( 3.38m x 3.20m )

# Ashleigh Court Loates Lane, Watford

- Prime Location
- Impeccable Condition
- Two Private Balconies
- Spacious Lounge
- Modern Fitted Kitchen