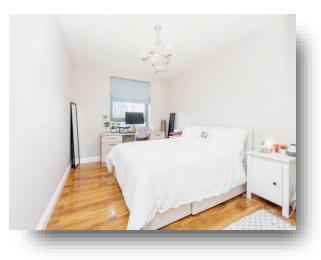

#### Entrance

Kitchen / Living / Dining Room 22' 6" x 11' 1" ( 6.86m x 3.38m )

**Bedroom One** 13' x 10' 9" ( 3.96m x 3.28m )

**En Suite** 7' 3" x 4' 11" ( 2.21m x 1.50m )

**Bedroom Two** 11' 1" x 10' 6" ( 3.38m x 3.20m )