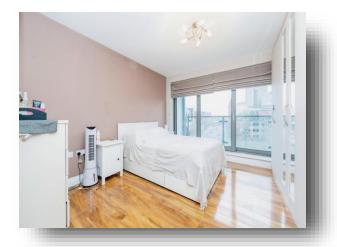

#### Entrance

Kitchen / Living / Dining Room 22' 6" x 11' 1" ( 6.86m x 3.38m )

**Bedroom One** 13' x 10' 9" ( 3.96m x 3.28m )

**En Suite** 7' 3" x 4' 11" ( 2.21m x 1.50m )

**Bedroom Two** 11' 1" x 10' 6" ( 3.38m x 3.20m )