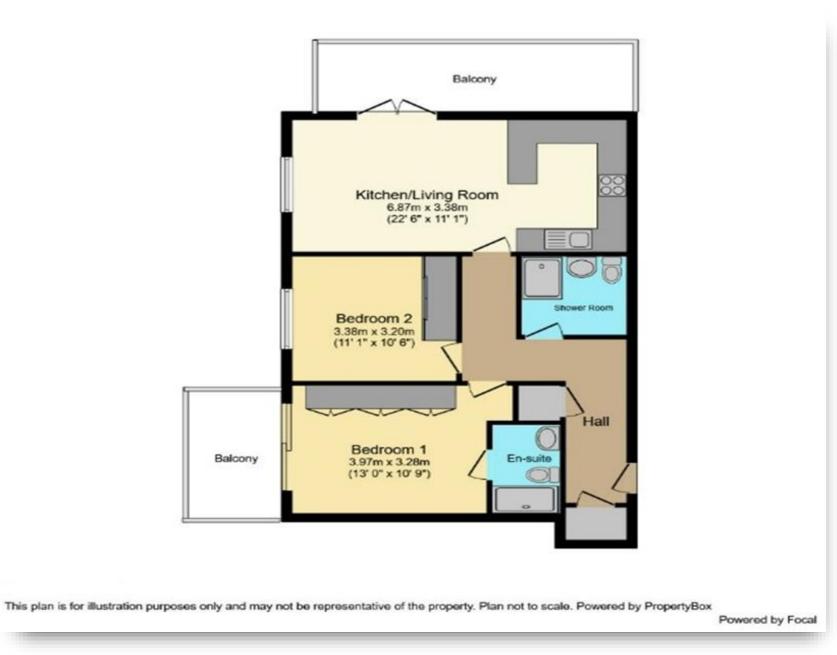

#### Entrance

Kitchen / Living / Dining Room 22' 6" x 11' 1" ( 6.86m x 3.38m )

**Bedroom One** 13' x 10' 9" ( 3.96m x 3.28m )

**En Suite** 7' 3" x 4' 11" ( 2.21m x 1.50m )

**Bedroom Two** 11' 1" x 10' 6" ( 3.38m x 3.20m )

**Shower Room** 6' 11" x 6' 7" ( 2.11m x 2.01m )

#### 2x Balcony