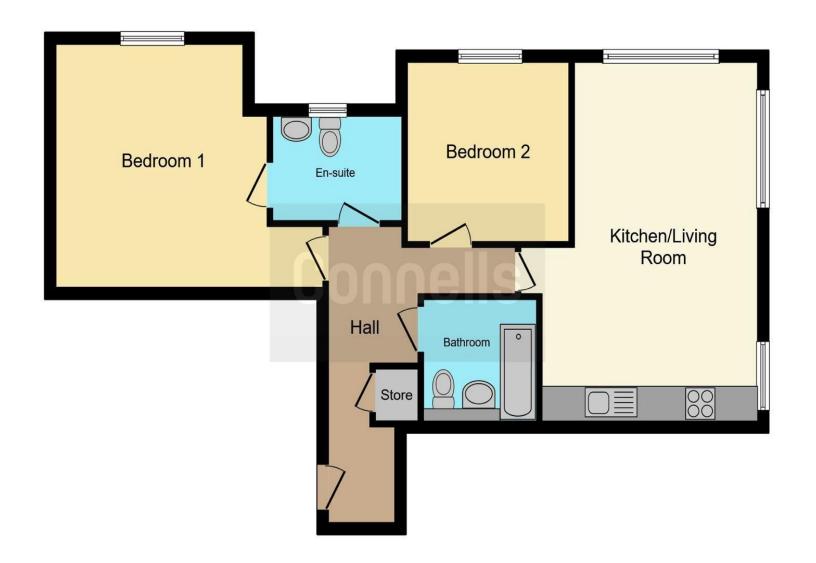

# **Dome Mews St. Albans Road, Watford**

This outstanding two bedroom apartment is offered to the market in excellent condition and is only 0.6 miles away from North Watford Station. Upon entrance you will find a welcoming hall, two double bedrooms of which the main master bedroom benefits from its own en suite, an additional family bathroom and a bright and a spacious open plan kitchen / living / dining room. Additional features include double glazing, gas central heating, allocated parking, lift in the block and well maintained communal grounds and internal communal areas.

This floorplan is for illustrative purposes only and is not drawn to scale. Measurements, floor-areas, openings and orientations are approximate. They should not be relied upon for any purpose and do not form any part of an agreement. No liability is taken for any error or mis-statement. All parties must rely on their own inspections.

### **Entrance Hall**

# **Kitchen / Living Room**

20' 4" x 12' 6" ( 6.20m x 3.81m )

### **Bedroom One**

15' 1" x 13' 9" ( 4.60m x 4.19m )

#### **En Suite**

7' 7" x 5' 7" ( 2.31m x 1.70m )

## **Bedroom Two**

10' 2" x 9' 10" ( 3.10m x 3.00m )

#### **Bathroom**

6' 11" x 6' 11" ( 2.11m x 2.11m )