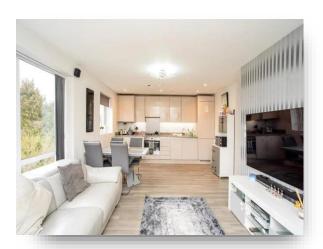

is offered to the market in excellent condition and is only 0.6 miles away from North Watford Station. Upon entrance you will find a welcoming hall, two double bedrooms of which the main master bedroom benefits from its own en suite, an additional family bathroom and a bright and a spacious open plan kitchen / living / dining room. Additional features include double glazing, gas central heating, allocated parking, lift in the block and well maintained communal grounds and internal communal areas.

Location is perfect with local shops, supermarkets, restaurants, bars, bus stops and all other amenities are close by. Major road links such as the M1, M25 & A41 are all within easy access from the property. Don't miss out on this fantastic property and call us today to secure your viewing!









This floorplan is for illustrative purposes only and is not drawn to scale. Measurements, floor-areas, openings and orientations are approximate. They should not be relied upon for any purpose and do not form any part of an agreement. No liability is taken for any error or mis-statement. All parties must rely on their own inspections.

### **Entrance Hall**

# **Kitchen / Living Room**

20' 4" x 12' 6" ( 6.20m x 3.81m )

### **Bedroom One**

15' 1" x 13' 9" ( 4.60m x 4.19m )

#### **En Suite**

7' 7" x 5' 7" ( 2.31m x 1.70m )

## **Bedroom Two**

10' 2" x 9' 10" ( 3.10m x 3.00m )

#### **Bathroom**

6' 11" x 6' 11" ( 2.11m x 2.11m )

## welcome to

# **Dome Mews St. Albans Road, Watford**

- Two Double Bedroom Apartment
- Immaculate Presentation Throughout
- Family Bathroom & En Suite