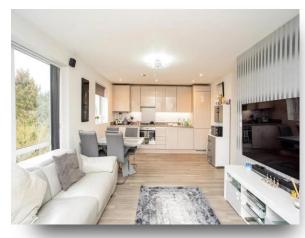

# **Dome Mews St. Albans Road, Watford**

This outstanding two bedroom apartment is offered to the market in excellent condition and is only 0.6 miles away from North Watford Station. Upon entrance you will find a welcoming hall, two double bedrooms of which the main master bedroom benefits from its own en suite, an additional family bathroom and a bright and a spacious open plan kitchen / living / dining room. Additional features include double glazing, gas central heating, allocated parking, lift in the block and well maintained communal grounds and internal communal areas. Location is perfect with local shops, supermarkets, restaurants, bars, bus stops and all other amenities are close by. Major road links such as the M1, M25 & A41 are all within easy access from the property. Don't miss out on this fantastic property and call us today to secure your viewing!

# **Kitchen / Living Room**

20' 4" x 12' 6" ( 6.20m x 3.81m )