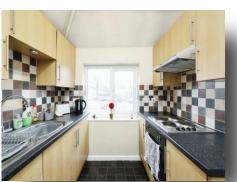

#### Kitchen

7' 11" x 7' 6" ( 2.41m x 2.29m )

This delightful one bedroom first floor apartment is the perfect first time purchase / investment. The property offers good living accommodation throughout and also benefits from its own private rear garden. Upon entrance you will find a bright and spacious living / dining room, a large double bedroom, a fitted kitchen and a family size bathroom.