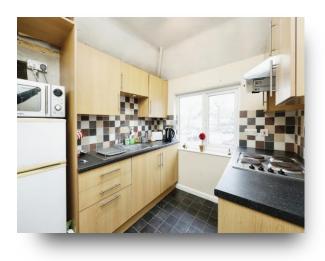

This delightful one bedroom first floor apartment is the perfect first time purchase / investment. The property offers good living accommodation throughout and also benefits from its own private rear garden. Upon entrance you will find a bright and spacious living / dining room, a large double bedroom, a fitted kitchen and a family size bathroom.

#### Kitchen

7' 11" x 7' 6" ( 2.41m x 2.29m )