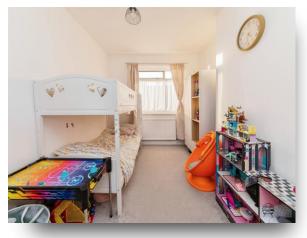

## **Bedroom One**

15' x 11' 4" ( 4.57m x 3.45m )

## **Bedroom Two**

13' 4" x 9' 8" ( 4.06m x 2.95m )

#### **Bedroom Three**

9' 5" x 7' 8" ( 2.87m x 2.34m )