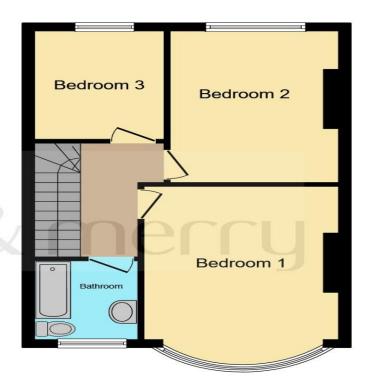

**Ground Floor** 

**First Floor** 

This plan is for illustration purposes only and may not be representative of the property. Plan not to scale.

Powered by audioagent.com

# Landing

9' 1" x 7' 6" ( 2.77m x 2.29m )

## **Bedroom One**

15' x 11' 4" ( 4.57m x 3.45m )

## **Bedroom Two**

13' 4" x 9' 8" ( 4.06m x 2.95m )

#### **Bedroom Three**

9' 5" x 7' 8" ( 2.87m x 2.34m )

## **Bathroom**

5' 6" x 9' 4" ( 1.68m x 2.84m )