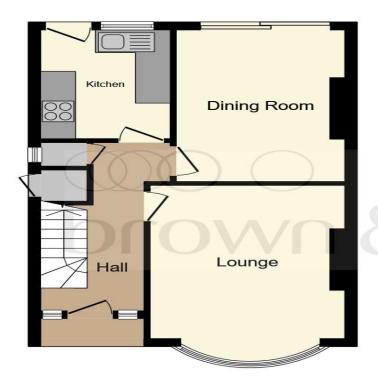

**Ground Floor** 

**First Floor** 

This plan is for illustration purposes only and may not be representative of the property. Plan not to scale.

Powered by audioagent.com

## **Entrance Hall**

14' 6" x 5' 11" ( 4.42m x 1.80m )

# Lounge

10' 11" x 15' 2" ( 3.33m x 4.62m )

# **Dining Room**

12' 11" x 9' 6" ( 3.94m x 2.90m )

## Kitchen

10' 2" x 7' 5" ( 3.10m x 2.26m )