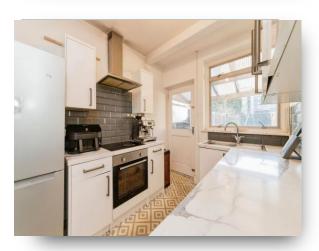

odern family bathroom. Further benefits to this fantastic property include loft access, gas central heating, side access and plenty of storage space inside and out. This property is ideal if you are looking for a project, extend or to create your own home. The options are endless and we believe the greatest feature of this property is the garden which is approx. 170 feet in length. Please take a look at the plans on the portal websites.

Location is perfect with Watford Junction only 0.3 miles away, excellent for commuting. Local shops, schools, bus stops and the popular Atria shopping centre is nearby. Major road links such as the M1, M25 and A41 are all within easy access from the property. With an abundance of potential this rarely available property is one not to be missed!

















**Ground Floor** 

**First Floor** 

This plan is for illustration purposes only and may not be representative of the property. Plan not to scale.

Powered by audioagent.com

## **Entrance Hall**

14' 6" x 5' 11" ( 4.42m x 1.80m )

# Lounge

10' 11" x 15' 2" ( 3.33m x 4.62m )

# **Dining Room**

12' 11" x 9' 6" ( 3.94m x 2.90m )

## Kitchen

10' 2" x 7' 5" ( 3.10m x 2.26m )

# Landing

9' 1" x 7' 6" ( 2.77m x 2.29m )

## **Bedroom One**

15' x 11' 4" ( 4.57m x 3.45m )

## **Bedroom Two**

13' 4" x 9' 8" ( 4.06m x 2.95m )

#### **Bedroom Three**

9' 5" x 7' 8" ( 2.87m x 2.34m )

## **Bathroom**

5' 6" x 9' 4" ( 1.68m x 2.84m )

## **Rear Garden**

# welcome to

# Lawley Villa Albert Road North, Watford

- Three Bedroom Detached House
- Large Private Rear Garden
- Desired Location
- 0.