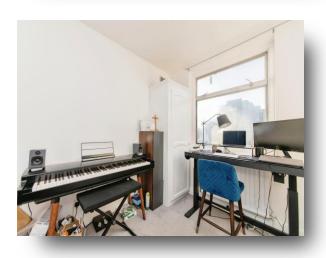

## **Bedroom One**

15' x 11' 4" ( 4.57m x 3.45m )

## **Bedroom Two**

13' 4" x 9' 8" ( 4.06m x 2.95m )

#### **Bedroom Three**

9' 5" x 7' 8" ( 2.87m x 2.34m )