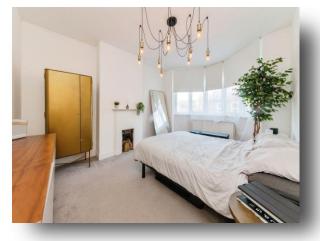

## **Bedroom One**

15' x 11' 4" ( 4.57m x 3.45m )

## **Bedroom Two**

13' 4" x 9' 8" ( 4.06m x 2.95m )

#### **Bedroom Three**

9' 5" x 7' 8" ( 2.87m x 2.34m )