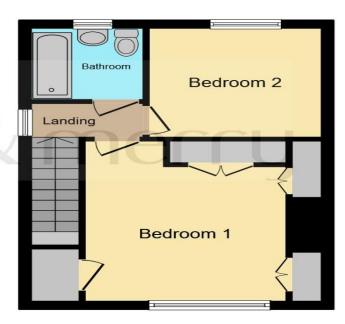

**Ground Floor** 

**First Floor** 

This floor plan is for illustrative purposes only. It is not drawn to scale. Any measurements, floor areas (including any total floor area), openings and orientation are approximate. No details are guaranteed, they cannot be relied upon for any purpose and they do not form part of any agreement. No liability is taken for any error, omission or misstatement. A party must rely upon its own inspection(s). Powered by www.focalagent.com

#### **Bedroom One**

12' 10" x 10' 11" ( 3.91m x 3.33m )

#### **Bedroom Two**

9' 5" x 8' 11" ( 2.87m x 2.72m )

#### **Bathroom**

5' 11" x 5' 10" ( 1.80m x 1.78m )