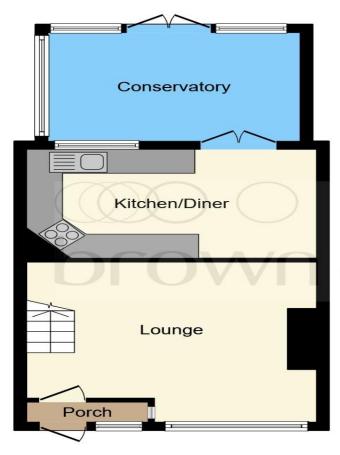

**Ground Floor** 

**First Floor** 

This floor plan is for illustrative purposes only. It is not drawn to scale. Any measurements, floor areas (including any total floor area), openings and orientation are approximate. No details are guaranteed, they cannot be relied upon for any purpose and they do not form part of any agreement. No liability is taken for any error, omission or misstatement. A party must rely upon its own inspection(s). Powered by www.focalagent.com

#### **Entrance**

### Lounge

15' 8" x 13' 2" ( 4.78m x 4.01m )

#### Kitchen

15' 10" x 8' 11" ( 4.83m x 2.72m )

#### **Rear Garden**