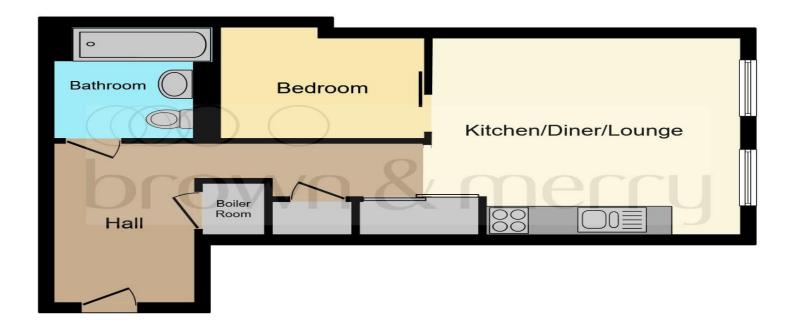

This plan is for illustration purposes only and may not be representative of the property. Plan not to scale.

Powered by audioagent.com

#### **Entrance Hall**

16' 1" x 10' 5" ( 4.90m x 3.17m )

# Kitchen / Lounge

13' 8" x 12' 7" ( 4.17m x 3.84m )

#### **Bedroom Area**

9' 5" x 7' 8" ( 2.87m x 2.34m )

### **Bathroom**

7' 7" x 4' 9" ( 2.31m x 1.45m )