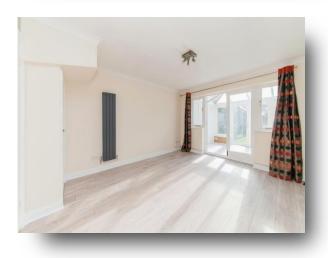

## **Lounge / Dining Room**

14' 6" x 11' 11" ( 4.42m x 3.63m )

#### Conservatory

11' 4" x 9' 10" ( 3.45m x 3.00m )