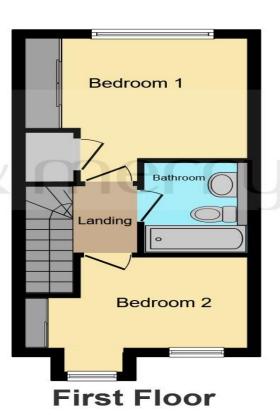

This plan is for illustration purposes only and may not be representative of the property. Plan not to scale.

Powered by audioagent.com

# Landing

#### **Bedroom One**

12' 1" to max x 11' 6" into wardrobe ( 3.68m to max x 3.51m into wardrobe )

### **Bedroom Two**

11' 11" x 7' 1" ( 3.63m x 2.16m )

#### **Bathroom**

7' 3" x 5' 7" ( 2.21m x 1.70m )