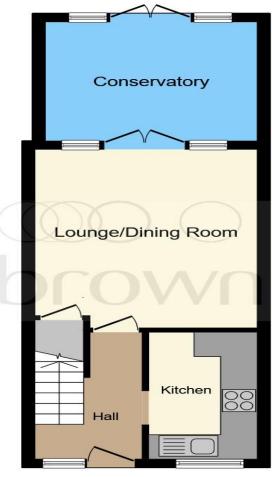

This plan is for illustration purposes only and may not be representative of the property. Plan not to scale.

Powered by audioagent.com

#### **Entrance**

## **Lounge / Dining Room**

14' 6" x 11' 11" ( 4.42m x 3.63m )

#### Kitchen

10' 5" x 6' 2" ( 3.17m x 1.88m )

#### Conservatory

11' 4" x 9' 10" ( 3.45m x 3.00m )

# Landing