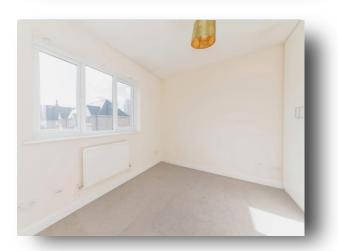

#### **Bedroom One**

12' 1" to max x 11' 6" into wardrobe ( 3.68m to max x 3.51m into wardrobe )

### **Bedroom Two**

11' 11" x 7' 1" ( 3.63m x 2.16m )