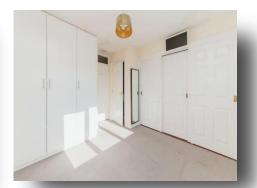

#### **Bedroom One**

12' 1" to max x 11' 6" into wardrobe ( 3.68m to max x 3.51m into wardrobe )

### **Bedroom Two**

11' 11" x 7' 1" ( 3.63m x 2.16m )