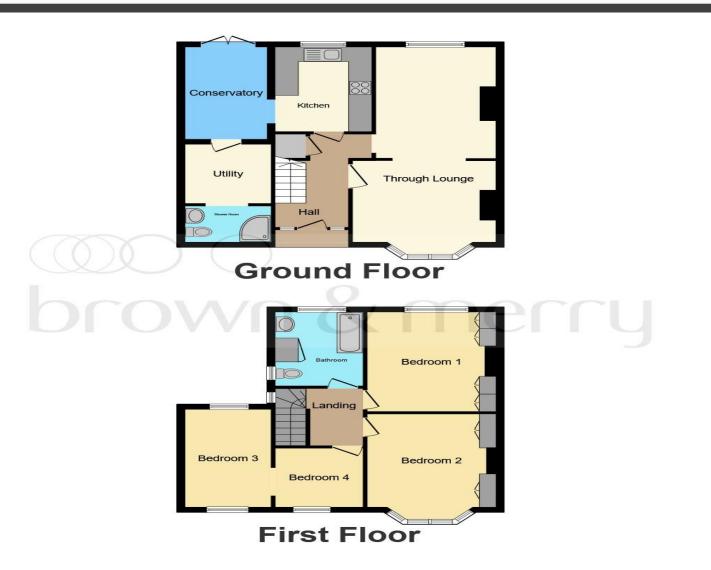

# **Riverside Road, Watford WD19 4RY**

This rarely available four bedroom semi-detached family home offers stunning riverside views and excellent living accommodation throughout. Upon entrance you will find a welcoming hallway, a bright and spacious living / dining room, separate kitchen, a downstairs shower room, utility and a conservatory providing access to the private rear garden, perfect for entertaining family and guests. Upstairs consists of four good sized bedrooms (the third bedroom is accessed through the fourth bedroom) and a family size bathroom. Further benefits to this fantastic property include a car port and off street parking for several vehicles, gas central heating, chain free sale and plenty of storage space inside and out. Location is perfect with Bushey Station only 0.8 miles away, ideal for commuting. Local shops, schools, bus stops and all other amenities are close by. Major road links such as the M1, M25 and A41 are all within easy access from the property. Don't miss out on this lovely property and call us today to secure your viewing.

This plan is for illustration purposes only and may not be representative of the property. Plan not to scale.

Powered by audioagent.com

**Entrance Hall** 

**Lounge / Diner** 27' x 12' 1" to max ( 8.23m x 3.68m to max )

> **Shower Room** 7' x 4' 9" ( 2.13m x 1.45m )

**Kitchen** 9' 11" x 7' 10" ( 3.02m x 2.39m )

**Utility Room** 7' 11" x 7' 3" ( 2.41m x 2.21m )

**Conservatory** 12' 3" x 6' 11" ( 3.73m x 2.11m )

Landing

**Bedroom One** 13' 11" x 10' 10" to max ( 4.24m x 3.30m to max )

> **Bedroom Two** 13' 11" x 10' 10" ( 4.24m x 3.30m )

**Bedroom Three** 13' 4" x 7' 2" ( 4.06m x 2.18m )

**Bedroom Four** 7' 10" x 7' 3" ( 2.39m x 2.21m )

**Bathroom** 9' 10" x 7' 8" ( 3.00m x 2.34m )

**Rear Garden** 