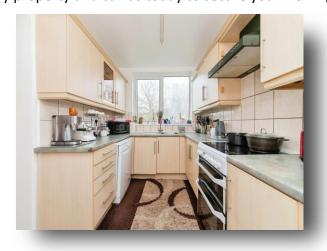

> **Shower Room** 7' x 4' 9" ( 2.13m x 1.45m )

**Kitchen** 9' 11" x 7' 10" ( 3.02m x 2.39m )

**Utility Room** 7' 11" x 7' 3" ( 2.41m x 2.21m )

**Conservatory** 12' 3" x 6' 11" ( 3.73m x 2.11m )

Landing

**Bedroom One** 13' 11" x 10' 10" to max ( 4.24m x 3.30m to max )