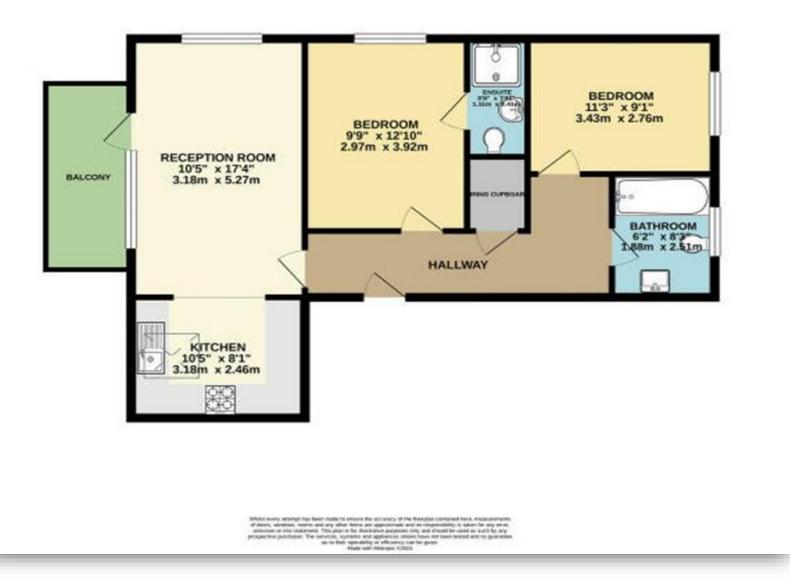

#### Entrance

**Lounge** 17' 4" x 10' 5" ( 5.28m x 3.17m )

**Kitchen** 10' 5" x 5' 1" ( 3.17m x 1.55m )

**Bedroom One** 9' 9" x 12' 10" ( 2.97m x 3.91m )

**En Suite** 

**Bedroom Two** 11' 3" x 9' 1" ( 3.43m x 2.77m )

**Bathroom** 6' 2" x 8' 3" ( 1.88m x 2.51m )

Balcony