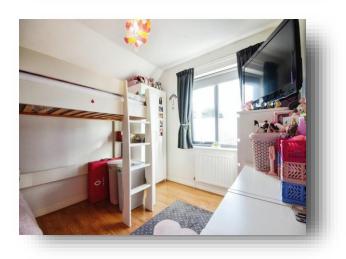

#### Entrance

**Lounge** 17' 4" x 10' 5" ( 5.28m x 3.17m )

**Kitchen** 10' 5" x 5' 1" ( 3.17m x 1.55m )

**Bedroom One** 9' 9" x 12' 10" ( 2.97m x 3.91m )

**En Suite** 

**Bedroom Two** 11' 3" x 9' 1" ( 3.43m x 2.77m )