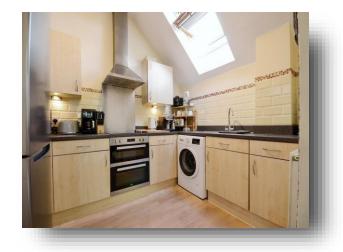

#### Entrance

**Lounge** 17' 4" x 10' 5" ( 5.28m x 3.17m )

**Kitchen** 10' 5" x 5' 1" ( 3.17m x 1.55m )

**Bedroom One** 9' 9" x 12' 10" ( 2.97m x 3.91m )

**En Suite** 

**Bedroom Two** 11' 3" x 9' 1" ( 3.43m x 2.77m )