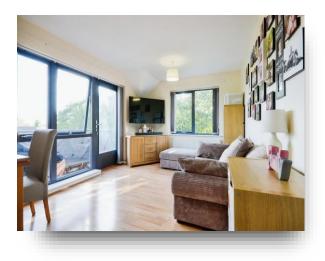

#### Entrance

**Lounge** 17' 4" x 10' 5" ( 5.28m x 3.17m )

**Kitchen** 10' 5" x 5' 1" ( 3.17m x 1.55m )

**Bedroom One** 9' 9" x 12' 10" ( 2.97m x 3.91m )

**En Suite** 

**Bedroom Two** 11' 3" x 9' 1" ( 3.43m x 2.77m )