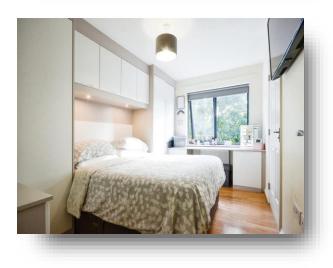

#### Entrance

**Lounge** 17' 4" x 10' 5" ( 5.28m x 3.17m )

**Kitchen** 10' 5" x 5' 1" ( 3.17m x 1.55m )

**Bedroom One** 9' 9" x 12' 10" ( 2.97m x 3.91m )

**En Suite** 

**Bedroom Two** 11' 3" x 9' 1" ( 3.43m x 2.77m )