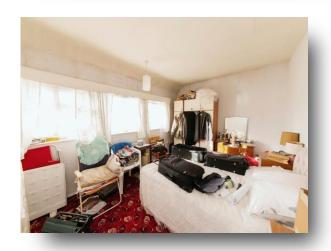

## **Bedroom One**

14' 2" x 10' (4.32m x 3.05m)

#### **Bedroom Two**

11' 7" x 10' 6" ( 3.53m x 3.20m )