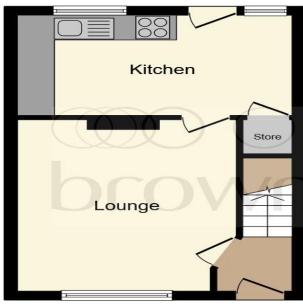

**First Floor** 

This plan is for illustration purposes only and may not be representative of the property. Plan not to scale.

Powered by audioagent.com

## Lounge

13' 7" to max x 11' 10" ( 4.14m to max x 3.61m )

## Kitchen

15' 3" x 7' 10" ( 4.65m x 2.39m )