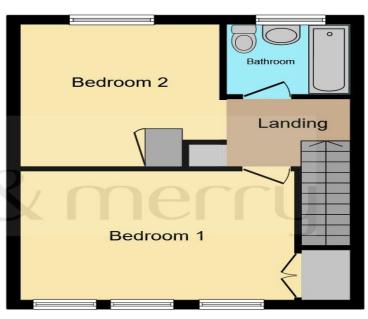

**First Floor** 

This plan is for illustration purposes only and may not be representative of the property. Plan not to scale.

Powered by audioagent.com

# Landing

## **Bedroom One**

14' 2" x 10' (4.32m x 3.05m)

#### **Bedroom Two**

11' 7" x 10' 6" ( 3.53m x 3.20m )

## **Bathroom**

6' 7" x 5' 5" ( 2.01m x 1.65m )