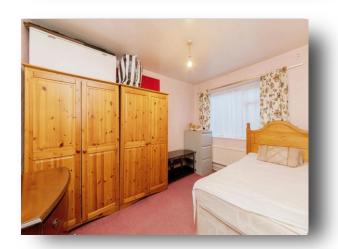

#### **Bedroom One**

12' 8" x 12' 1" ( 3.86m x 3.68m )

## **Bedroom Two**

11' 8" x 8' 1" ( 3.56m x 2.46m )