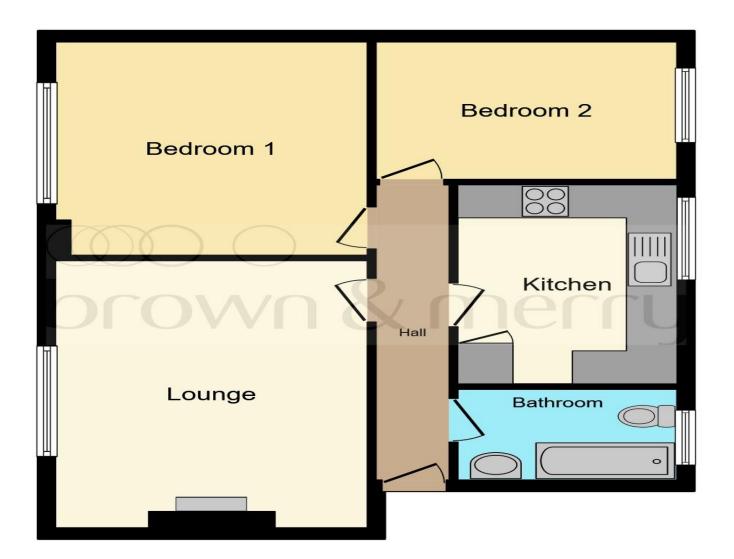

This plan is for illustration purposes only and may not be representative of the property. Plan not to scale.

Powered by audioagent.com

## **Entrance Hall**

17' 5" x 2' 11" ( 5.31m x 0.89m )

## Lounge

15' 10" x 11' 10" to max ( 4.83m x 3.61m to max )

#### Kitchen

11' 10" to max x 8' 5" ( 3.61m to max x 2.57m )

#### **Bedroom One**

12' 8" x 12' 1" ( 3.86m x 3.68m )

## **Bedroom Two**

11' 8" x 8' 1" ( 3.56m x 2.46m )

## **Bathroom**

8' 4" x 5' 4" ( 2.54m x 1.63m )