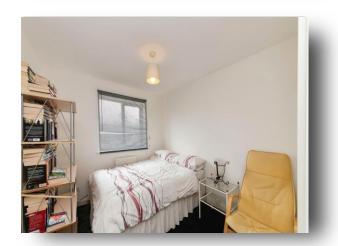

# **Bedroom One**

10' 7" x 9' (3.23m x 2.74m)

# **Bedroom Two**

7' 6" x 6' 7" ( 2.29m x 2.01m )

# **Bedroom Three**

13' 3" x 10' 3" ( 4.04m x 3.12m )

# **Bedroom Four**

11' 2" x 8' 7" ( 3.40m x 2.62m )