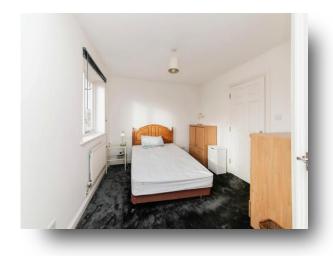

# **Bedroom One**

10' 7" x 9' (3.23m x 2.74m)

# **Bedroom Two**

7' 6" x 6' 7" ( 2.29m x 2.01m )

# **Bedroom Three**

13' 3" x 10' 3" ( 4.04m x 3.12m )

# **Bedroom Four**

11' 2" x 8' 7" ( 3.40m x 2.62m )