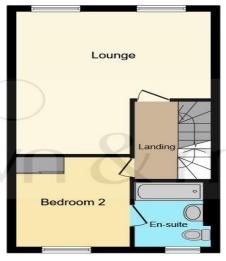

# Lounge

16' 11" to max x 15' 5" to max ( 5.16m to max x 4.70m to max )

# **Bedroom Two**

7' 6" x 6' 7" ( 2.29m x 2.01m )

#### **En Suite**

7' 5" x 6' 2" ( 2.26m x 1.88m )