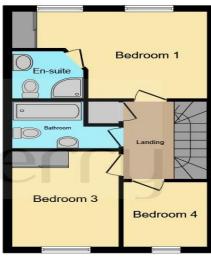

# **Bedroom One**

10' 7" x 9' (3.23m x 2.74m)

# **Bedroom Three**

13' 3" x 10' 3" ( 4.04m x 3.12m )

# **Bedroom Four**

11' 2" x 8' 7" ( 3.40m x 2.62m )

#### **Bathroom**

8' 3" x 5' 7" ( 2.51m x 1.70m )

#### **En Suite**

5' 7" x 5' 7" ( 1.70m x 1.70m )