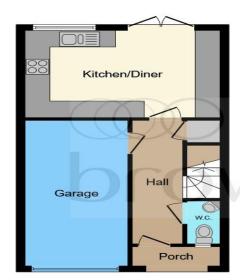

**Ground Floor** 

**First Floor** 

Second Floor

This plan is for illustration purposes only and may not be representative of the property. Plan not to scale.

Powered by audioagent.com

#### **Entrance**

# Garage

17' 1" x 8' 1" ( 5.21m x 2.46m )

#### Kitchen

15' 5" x 10' 2" ( 4.70m x 3.10m )