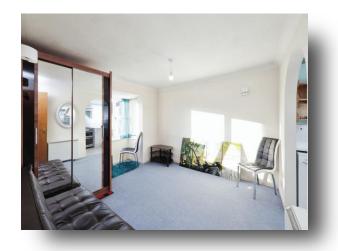

## Kitchen / Lounge

20' 3" to max x 11' 7" to max ( 6.17m to max x 3.53m to max )