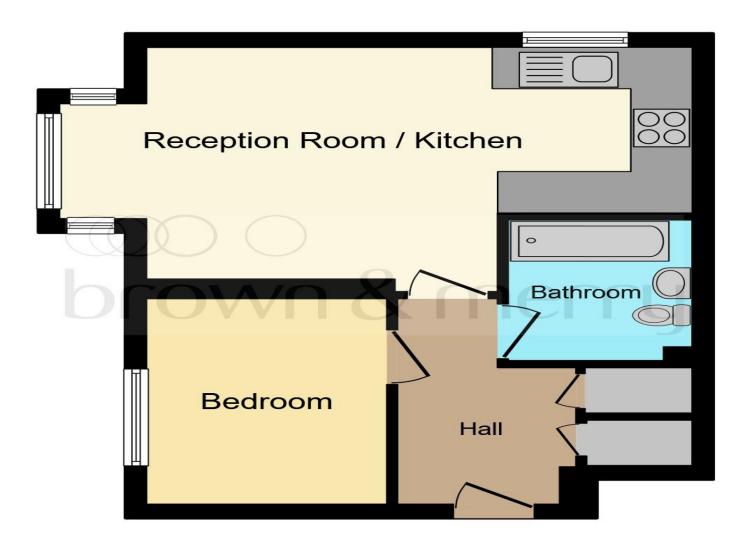

This plan is for illustration purposes only and may not be representative of the property. Plan not to scale.

Powered by audioagent.com

### **MEASUREMENTS**

### **Entrance Hall**

## Kitchen / Lounge

20' 3" to max x 11' 7" to max ( 6.17m to max x 3.53m to max )

## **Bedroom One**

9' 9" x 7' 9" ( 2.97m x 2.36m )

#### **Bathroom**

6' 8" x 6' ( 2.03m x 1.83m )