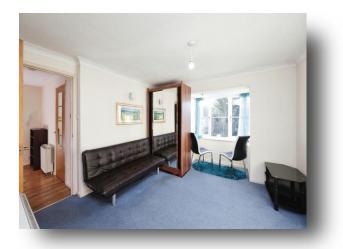

## Kitchen / Lounge

20' 3" to max x 11' 7" to max ( 6.17m to max x 3.53m to max )