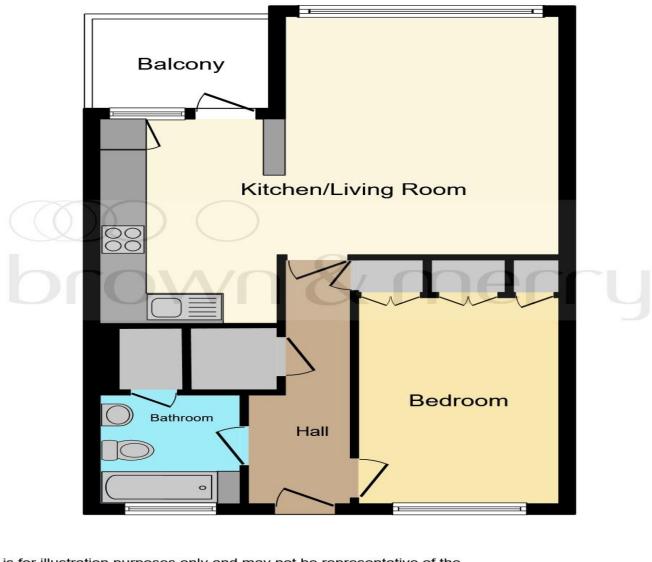

#### Entrance

**Kitchen / Living Room** 15' 7" x 11' 8" (4.75m x 3.56m )

**Bedroom One** 13' 11" x 8' 8" ( 4.24m x 2.64m )

**Bathroom** 6' 7" x 6' (2.01m x 1.83m)

## Balcony

This plan is for illustration purposes only and may not be representative of the property. Plan not to scale.

Powered by audioagent.com