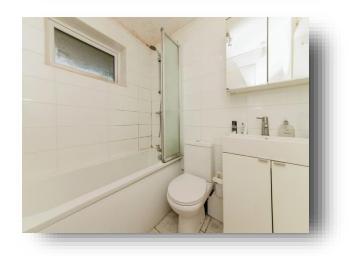

#### Entrance

**Kitchen / Living Room** 15' 7" x 11' 8" (4.75m x 3.56m )

**Bedroom One** 13' 11" x 8' 8" ( 4.24m x 2.64m )

**Bathroom** 6' 7" x 6' (2.01m x 1.83m)