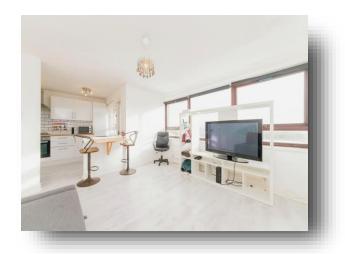

#### Entrance

**Kitchen / Living Room** 15' 7" x 11' 8" (4.75m x 3.56m )

**Bedroom One** 13' 11" x 8' 8" ( 4.24m x 2.64m )

**Bathroom** 6' 7" x 6' (2.01m x 1.83m)