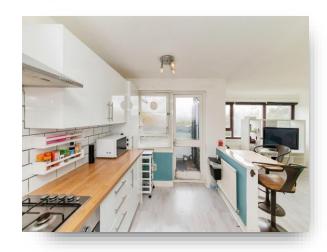

#### Entrance

**Kitchen / Living Room** 15' 7" x 11' 8" (4.75m x 3.56m )

**Bedroom One** 13' 11" x 8' 8" ( 4.24m x 2.64m )

**Bathroom** 6' 7" x 6' (2.01m x 1.83m)