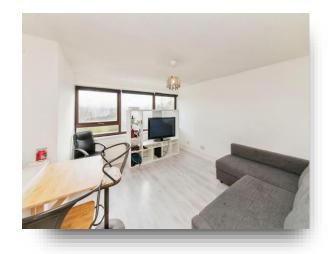

#### Entrance

**Kitchen / Living Room** 15' 7" x 11' 8" (4.75m x 3.56m )

**Bedroom One** 13' 11" x 8' 8" ( 4.24m x 2.64m )

**Bathroom** 6' 7" x 6' (2.01m x 1.83m)