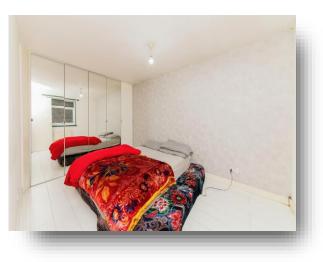

#### Entrance

**Kitchen / Living Room** 15' 7" x 11' 8" (4.75m x 3.56m )

**Bedroom One** 13' 11" x 8' 8" ( 4.24m x 2.64m )

**Bathroom** 6' 7" x 6' (2.01m x 1.83m)