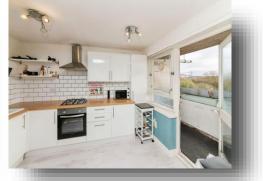

#### Entrance

**Kitchen / Living Room** 15' 7" x 11' 8" (4.75m x 3.56m )

**Bedroom One** 13' 11" x 8' 8" ( 4.24m x 2.64m )

**Bathroom** 6' 7" x 6' (2.01m x 1.83m)