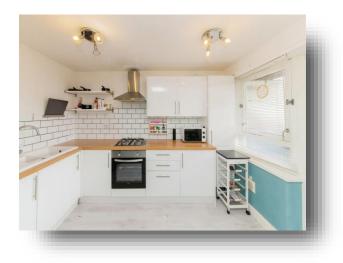

#### Entrance

**Kitchen / Living Room** 15' 7" x 11' 8" (4.75m x 3.56m )

**Bedroom One** 13' 11" x 8' 8" ( 4.24m x 2.64m )

**Bathroom** 6' 7" x 6' (2.01m x 1.83m)