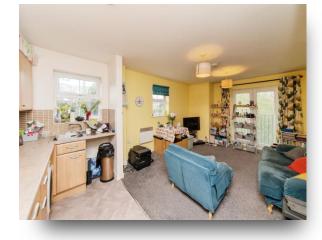

Harvest End, Watford WD25 9UB

Here at Brown and Merry we are pleased to welcome to the market this lovely bright and spacious two bedroom apartment located on the second floor of Harvest End. Upon entrance you will find two storage cupboards, a family size bathroom, an open plan kitchen / dining / living room, two good sized bedrooms both benefiting from built in wardrobes and the master bedroom also has its own en suite. Further benefits include allocated parking, Juliet balcony, double glazing and well maintained communal areas.

## **Measurements**

Entrance

Lounge 16' 8" into door recess x 12' 7" ( 5.08m into door recess x 3.84m )

> **Kitchen** 12' 7" x 5' (3.84m x 1.52m)

**Bedroom One** 10' 10" x 9' 11" ( 3.30m x 3.02m )

**En Suite** 6' 10" x 5' 3" ( 2.08m x 1.60m )