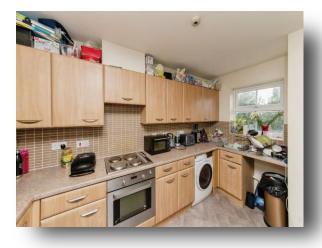

Harvest End, Watford WD25 9UB

Here at Brown and Merry we are pleased to welcome to the market this lovely bright and spacious two bedroom apartment located on the second floor of Harvest End. Upon entrance you will find two storage cupboards, a family size bathroom, an open plan kitchen / dining / living room, two good sized bedrooms both benefiting from built in wardrobes and the master bedroom also has its own en suite. Further benefits include allocated parking, Juliet balcony, double glazing and well maintained communal areas.

## **Measurements**

Entrance

Lounge 16' 8" into door recess x 12' 7" ( 5.08m into door recess x 3.84m )

> **Kitchen** 12' 7" x 5' (3.84m x 1.52m)

**Bedroom One** 10' 10" x 9' 11" ( 3.30m x 3.02m )

**En Suite** 6' 10" x 5' 3" ( 2.08m x 1.60m )