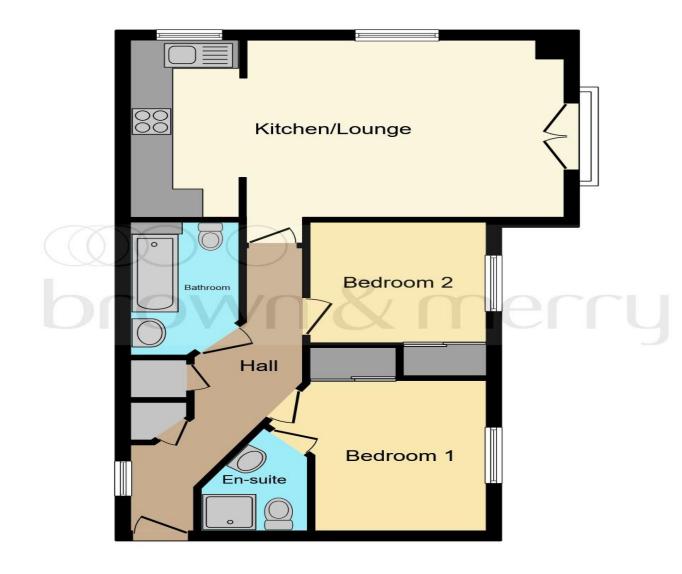

This plan is for illustration purposes only and may not be representative of the property. Plan not to scale.

Powered by audioagent.com

## **Measurements**

Entrance

Lounge 16' 8" into door recess x 12' 7" ( 5.08m into door recess x 3.84m )

> **Kitchen** 12' 7" x 5' (3.84m x 1.52m)

**Bedroom One** 10' 10" x 9' 11" ( 3.30m x 3.02m )

**En Suite** 6' 10" x 5' 3" ( 2.08m x 1.60m )

**Bedroom Two** 9' 7" x 8' 5" ( 2.92m x 2.57m )

**Bathroom** 9' 1" x 5' 1" ( 2.77m x 1.55m )