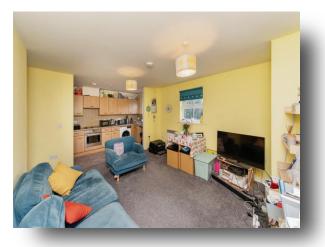

Harvest End, Watford WD25 9UB

Here at Brown and Merry we are pleased to welcome to the market this lovely bright and spacious two bedroom apartment located on the second floor of Harvest End. Upon entrance you will find two storage cupboards, a family size bathroom, an open plan kitchen / dining / living room, two good sized bedrooms both benefiting from built in wardrobes and the master bedroom also has its own en suite. Further benefits include allocated parking, Juliet balcony, double glazing and well maintained communal areas.

## **Measurements**

Entrance

Lounge 16' 8" into door recess x 12' 7" ( 5.08m into door recess x 3.84m )

> **Kitchen** 12' 7" x 5' (3.84m x 1.52m)

**Bedroom One** 10' 10" x 9' 11" ( 3.30m x 3.02m )

**En Suite** 6' 10" x 5' 3" ( 2.08m x 1.60m )