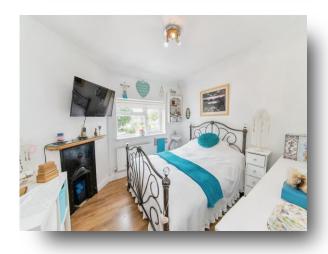

## **Bedroom One**

10' 11" x 9' 6" ( 3.33m x 2.90m )

#### **Bedroom Two**

9' 10" x 9' (3.00m x 2.74m)

# **Bedroom Three**

8' 4" x 7' 8" ( 2.54m x 2.34m )

## **Bedroom Four**

9' 10" x 8' 7" ( 3.00m x 2.62m )