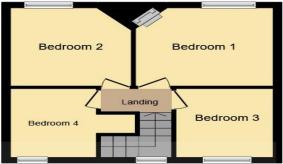

**Ground Floor** 

**First Floor** 

Outbuilding

This plan is for illustration purposes only and may not be representative of the property. Plan not to scale.

Powered by audioagent.com

## **Bedroom One**

10' 11" x 9' 6" ( 3.33m x 2.90m )

#### **Bedroom Two**

9' 10" x 9' (3.00m x 2.74m)

# **Bedroom Three**

8' 4" x 7' 8" ( 2.54m x 2.34m )

## **Bedroom Four**

9' 10" x 8' 7" ( 3.00m x 2.62m )