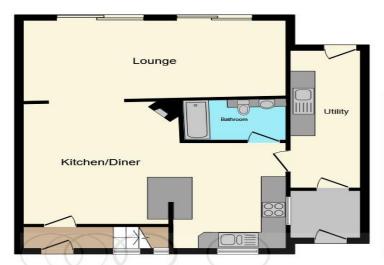

**Ground Floor** 

**First Floor** 

Outbuilding

This plan is for illustration purposes only and may not be representative of the property. Plan not to scale.

Powered by audioagent.com

# Lounge

20' 8" x 9' 10" ( 6.30m x 3.00m )

# **Dining Room**

14' 8" x 11' 10" to max ( 4.47m x 3.61m to max )

# Kitchen

12' 9" x 8' 7" ( 3.89m x 2.62m )

## **Bathroom**

8' 4" x 4' 9" ( 2.54m x 1.45m )