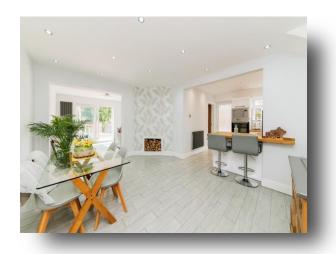

# **Dining Room**

14' 8" x 11' 10" to max ( 4.47m x 3.61m to max )

# Kitchen

12' 9" x 8' 7" ( 3.89m x 2.62m )