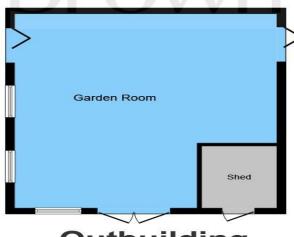

**Ground Floor** 

**First Floor** 

Outbuilding

This plan is for illustration purposes only and may not be representative of the property. Plan not to scale.

Powered by audioagent.com

# Outbuilding

23' 5" x 20' 6" ( 7.14m x 6.25m )