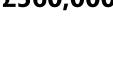

## **Bedroom One**

10' 11" x 9' 6" ( 3.33m x 2.90m )

#### **Bedroom Two**

9' 10" x 9' (3.00m x 2.74m)

# **Bedroom Three**

8' 4" x 7' 8" ( 2.54m x 2.34m )

## **Bedroom Four**

9' 10" x 8' 7" ( 3.00m x 2.62m )