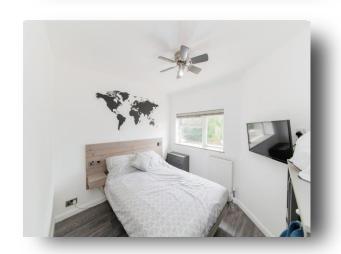

## **Bedroom One**

10' 11" x 9' 6" ( 3.33m x 2.90m )

#### **Bedroom Two**

9' 10" x 9' (3.00m x 2.74m)

# **Bedroom Three**

8' 4" x 7' 8" ( 2.54m x 2.34m )

## **Bedroom Four**

9' 10" x 8' 7" ( 3.00m x 2.62m )