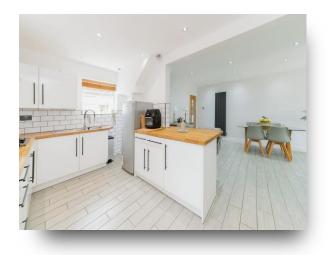

odation throughout. Upon entrance you will find a porch, utility room, a stunning open plan kitchen / dining room and a lovely living room which provides patio doors opening out to the beautiful private rear garden, perfect for entertaining family and guests. Upstairs consists of four bright and spacious bedrooms and a stylish modern bathroom. Further benefits include double glazing, gas central heating, driveway, side access that leads through to a utility room then on to the garden and a large outbuilding that provides electricity and heating. Location is perfect with Bushey Station only 0.7 miles away, ideal for commuting. Local shops, schools, bus stops and all other amenities are close by. Major road links such as the M1, M25 and A41 are all within easy access from the property.

















**Ground Floor** 

**First Floor** 



Outbuilding

This plan is for illustration purposes only and may not be representative of the property. Plan not to scale.

Powered by audioagent.com

# **MEASUREMENTS**

## **Entrance**

# Lounge

20' 8" x 9' 10" ( 6.30m x 3.00m )

# **Dining Room**

14' 8" x 11' 10" to max ( 4.47m x 3.61m to max )

# Kitchen

12' 9" x 8' 7" ( 3.89m x 2.62m )

## **Bathroom**

8' 4" x 4' 9" ( 2.54m x 1.45m )

## **Bedroom One**

10' 11" x 9' 6" ( 3.33m x 2.90m )

#### **Bedroom Two**

9' 10" x 9' (3.00m x 2.74m)

# **Bedroom Three**

8' 4" x 7' 8" ( 2.54m x 2.34m )

## **Bedroom Four**

9' 10" x 8' 7" ( 3.00m x 2.62m )

# Outbuilding

23' 5" x 20' 6" ( 7.14m x 6.25m )

# welcome to

# **Thorpe Crescent, Watford**

- Four Bedroom Semi-detached House
- Imma