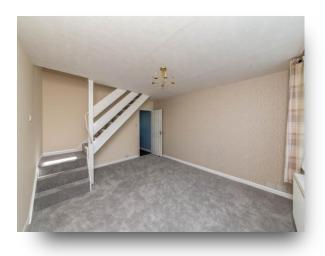

## Lounge Two

14' 11" x 12' 4" ( 4.55m x 3.76m )

## Landing

7' 11" x 5' 6" ( 2.41m x 1.68m )