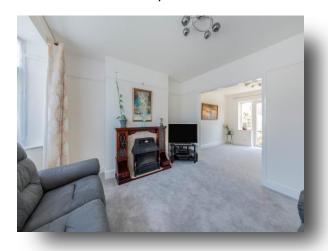

## Lounge

12' 11" to max x 11' 4" to max ( 3.94m to max x 3.45m to max )

## **Dining Room**

11' 11" x 10' 4" ( 3.63m x 3.15m )