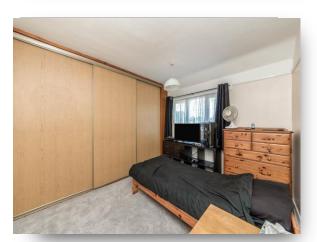

#### **Bedroom One**

14' into bay x 11' 1" to max ( 4.27m into bay x 3.38m to max )

## **Bedroom Two**

11' 7" to max x 11' 1" to max ( 3.53m to max x 3.38m to max )

## **Bedroom Three**

8' 11" x 8' (2.72m x 2.44m)

#### **Bedroom Four**

12' 4" x 11' 6" ( 3.76m x 3.51m )