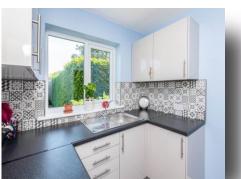

#### Kitchen

11' 7" x 8' 4" ( 3.53m x 2.54m )

#### **Kitchen Two**

8' 7" x 7' 3" ( 2.62m x 2.21m )