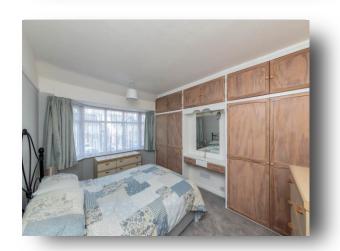

#### **Bedroom One**

14' into bay x 11' 1" to max ( 4.27m into bay x 3.38m to max )

## **Bedroom Two**

11' 7" to max x 11' 1" to max ( 3.53m to max x 3.38m to max )

## **Bedroom Three**

8' 11" x 8' (2.72m x 2.44m)

#### **Bedroom Four**

12' 4" x 11' 6" ( 3.76m x 3.51m )