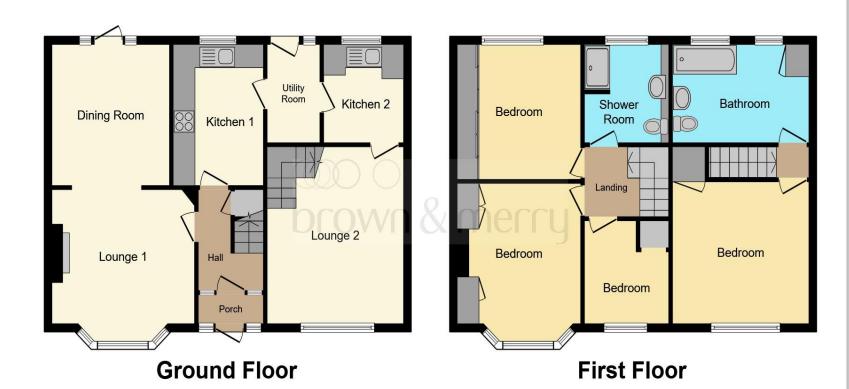

This floorplan is for illustrative purposes only and is not drawn to scale. Measurements, floor-areas, openings and orientations are approximate. They should not be relied upon for any purpose and do not form any part of an agreement. No liability is taken for any error or mis-statement. All parties must rely on their own inspections.

#### **Entrance Porch**

5' 10" x 2' 6" ( 1.78m x 0.76m )

#### **Entrance Hall**

9' 7" to max x 5' 11" to max ( 2.92m to max x 1.80m to max )

## Lounge

12' 11" to max x 11' 4" to max ( 3.94m to max x 3.45m to max )

## **Dining Room**

11' 11" x 10' 4" ( 3.63m x 3.15m )

## Lounge Two

14' 11" x 12' 4" ( 4.55m x 3.76m )

#### Kitchen

11' 7" x 8' 4" ( 3.53m x 2.54m )

#### **Kitchen Two**

8' 7" x 7' 3" ( 2.62m x 2.21m )

## **Utility Room**

8' 7" x 4' 7" ( 2.62m x 1.40m )

## Landing

7' 11" x 5' 6" ( 2.41m x 1.68m )

#### **Bedroom One**

14' into bay x 11' 1" to max ( 4.27m into bay x 3.38m to max )

## **Bedroom Two**

11' 7" to max x 11' 1" to max ( 3.53m to max x 3.38m to max )

## **Bedroom Three**

8' 11" x 8' (2.72m x 2.44m)

#### **Bedroom Four**

12' 4" x 11' 6" ( 3.76m x 3.51m )

## **Bathroom**

12' 4" x 8' 7" ( 3.76m x 2.62m )

#### Shower Room

8' 8" x 7' 9" ( 2.64m x 2.36m )

## **Double Garage**

19' 8" x 19' 7" ( 5.99m x 5.97m )