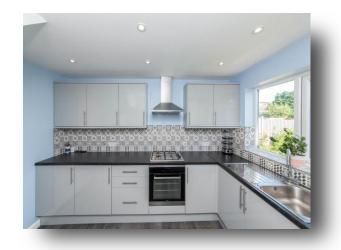

#### Kitchen

11' 7" x 8' 4" ( 3.53m x 2.54m )

#### **Kitchen Two**

8' 7" x 7' 3" ( 2.62m x 2.21m )