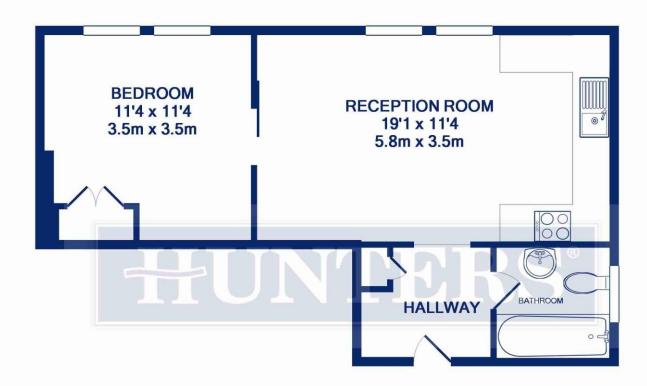

#### SECOND FLOOR TOTAL APPROX. FLOOR AREA 427 SQ.FT. (39.6 SQ.M.)

Whilst every attempt has been made to ensure the accuracy of the floor plan contained here, measurements of doors, windows, rooms and any other items are approximate and no responsibility is taken for any error, omission, or mis-statement. This plan is for illustrative purposes only and should be used as such by any prospective purchaser. The services, systems and appliances shown have not been tested and no guarantee as to their operability or efficiency can be given Made with Metropix ©2016