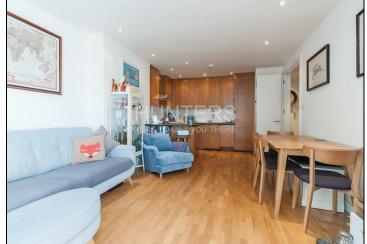

### Per Month £2,000 Per Month

A bright, airy and modern two bedroom apartment with a private roof terrace.

Features include a 20ft open living space with direct access to a private roof terrace, wood flooring, two bedrooms, luxury bathroom and good storage.

#### **KEY FEATURES**

- Two bedroom
  - Bright
- Good storage
- Modern bathroom
- Private roof terrace

223 West End Lane, West Hampstead, London, NW6 1XJ I 0207 431 4777 westhampsteadlettings@hunters.com I www.hunters.com