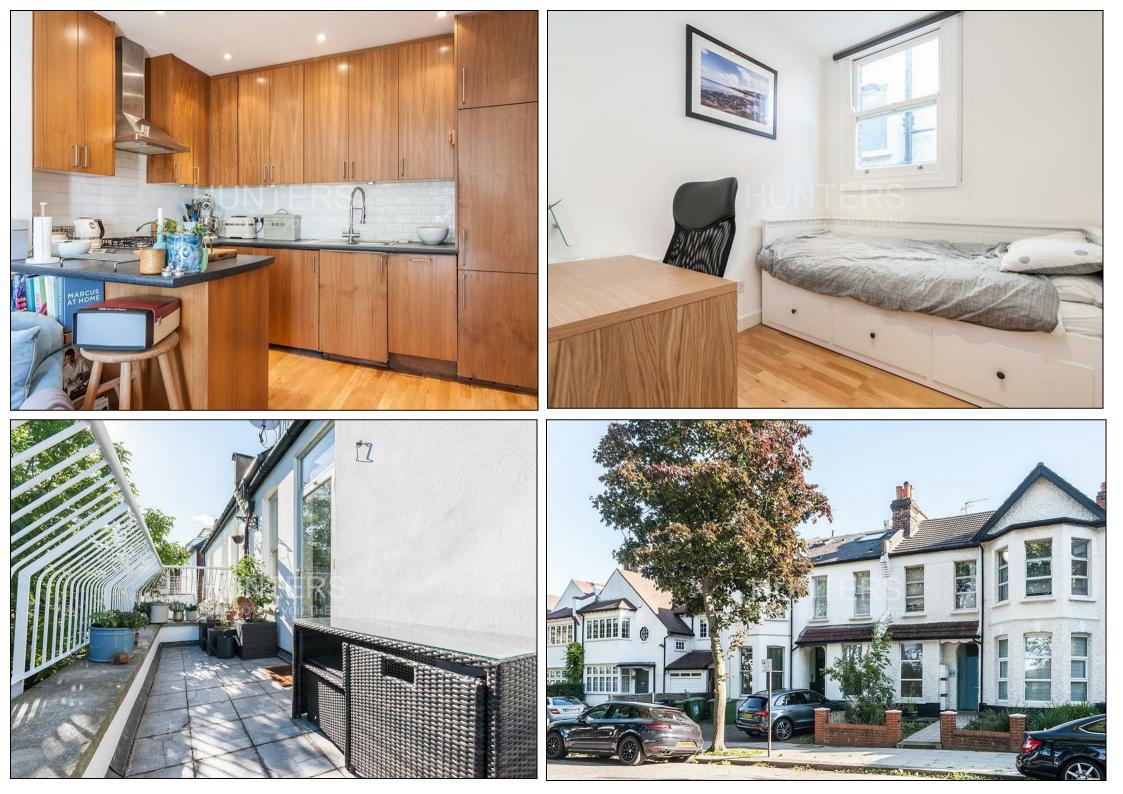

### Per Month £2,000 Per Month

A bright, airy and modern two bedroom apartment with a private roof terrace.

Features include a 20ft open living space with direct access to a private roof terrace, wood flooring, two bedrooms, luxury bathroom and good storage.

#### **KEY FEATURES**

- Two bedroom
  - Bright
- Good storage
- Modern bathroom
- Private roof terrace

223 West End Lane, West Hampstead, London, NW6 1XJ I 0207 431 4777 westhampsteadlettings@hunters.com I www.hunters.com