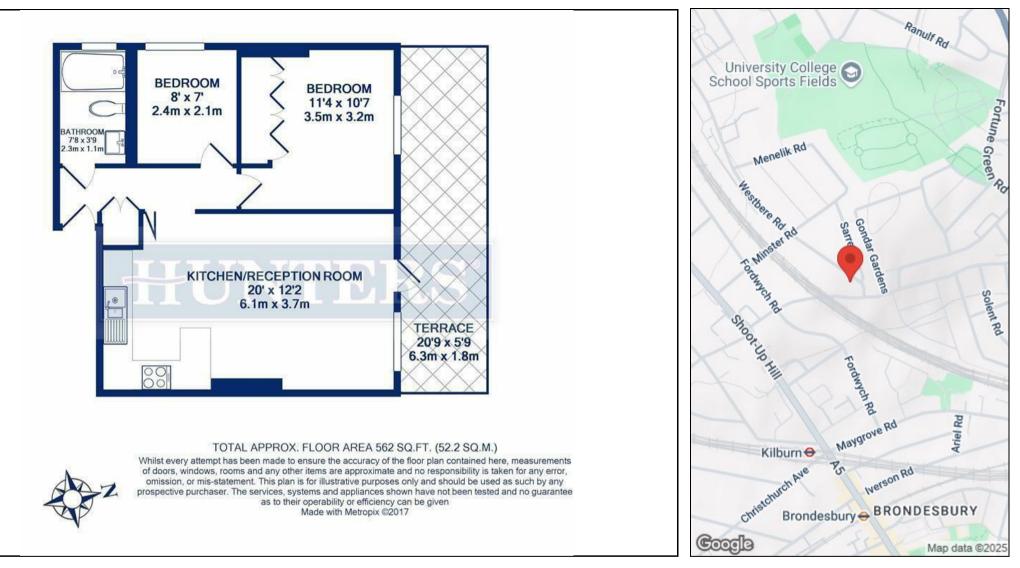

### Per Month £2,000 Per Month

A bright, airy and modern two bedroom apartment with a private roof terrace.

Features include a 20ft open living space with direct access to a private roof terrace, wood flooring, two bedrooms, luxury bathroom and good storage.

#### **KEY FEATURES**

- Two bedroom
  - Bright
- Good storage
- Modern bathroom
- Private roof terrace

223 West End Lane, West Hampstead, London, NW6 1XJ I 0207 431 4777 westhampsteadlettings@hunters.com I www.hunters.com