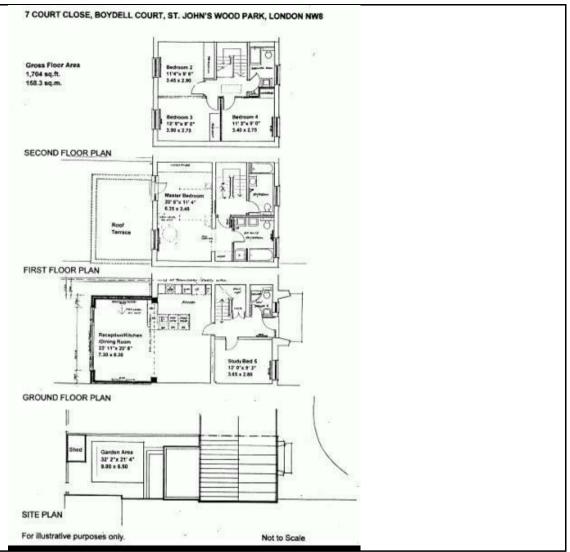

Internally the house has been finished to a luxury standard benefiting from 5 double bedrooms, 4 bathrooms (2 shower rooms), private roof terrace accessed from the master bedroom, a private lawned garden and further shed which can be used as an office. Further features include air conditioning and parking on a first come first served basis.

Bedroom 16.25m x 3.45m / 20'6 x 11'4

Bedroom 23.89m x 2.74m / 12'9 x 9'

Bedroom  $33.45m \times 2.90m / 11'4 \times 9'6$ 

Bedroom 43.40m x 2.74m / 11'2 x 9'0

Bedroom 53.66m x 2.82m / 12'0 x 9'3

Reception 17.29m x 6.30m / 23'11 x 20'8

Kitchenopen plan / open plan

Available to let 4th August on an unfurnished basis

223 West End Lane, West Hampstead, London, NW6 1XJ I 0207 431 4777 westhampsteadlettings@hunters.com I www.hunters.com