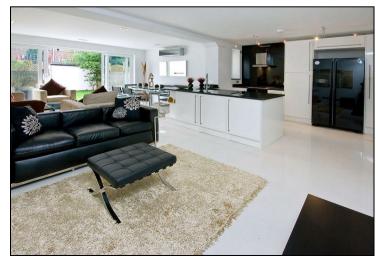

Internally the house has been finished to a luxury standard benefiting from 5 double bedrooms, 4 bathrooms (2 shower rooms), private roof terrace accessed from the master bedroom, a private lawned garden and further shed which can be used as an office. Further features include air conditioning and parking on a first come first served basis.

Kitchenopen plan / open plan

Available to let 4th August on an unfurnished basis

223 West End Lane, West Hampstead, London, NW6 1XJ I 0207 431 4777 westhampsteadlettings@hunters.com I www.hunters.com