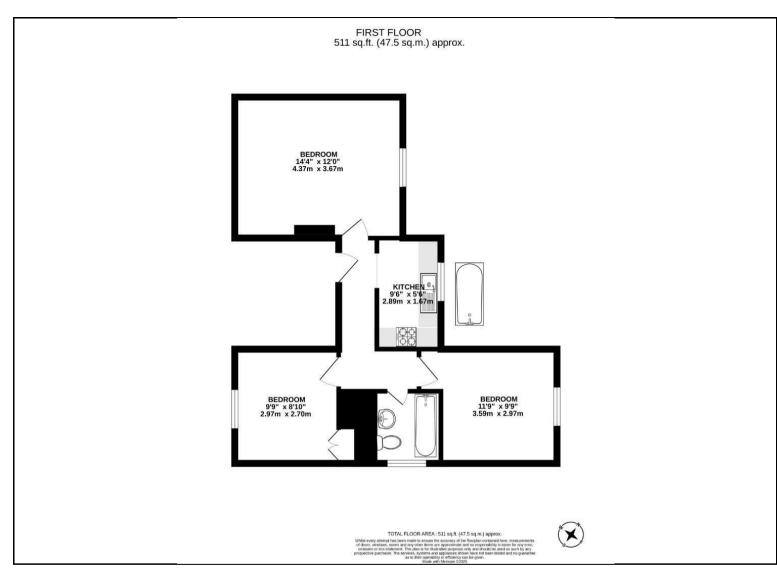

## Per Month £2,000 Per Month

Hunters of West Hampstead are delighted to present this newly refurbished two double bedroom apartment, situated on the first floor of a charming period conversion. The property offers a bright and spacious reception room, a separate modern fitted kitchen, two generously sized double bedrooms—both featuring built-in storage and a contemporary bathroom.