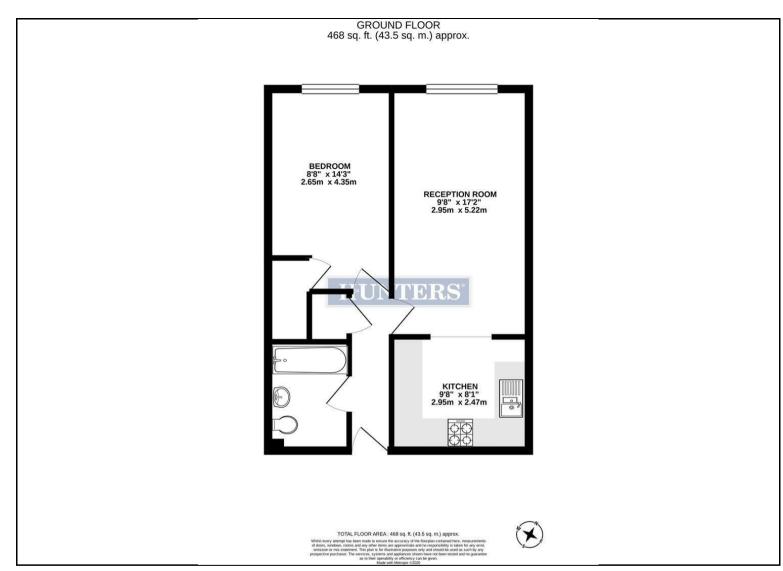

The property is neutrally decorated, bright and spacious throughout, and comes with a fully fitted kitchen that has a dishwasher and excellent additional storage space, large double bedroom and large reception room and family bathroom.