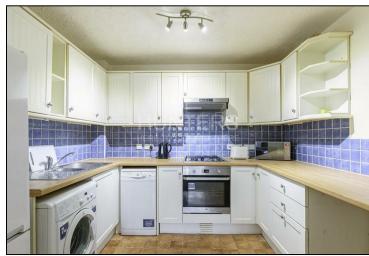

The property is neutrally decorated, bright and spacious throughout, and comes with a fully fitted kitchen that has a dishwasher and excellent additional storage space, large double bedroom and large reception room and family bathroom.