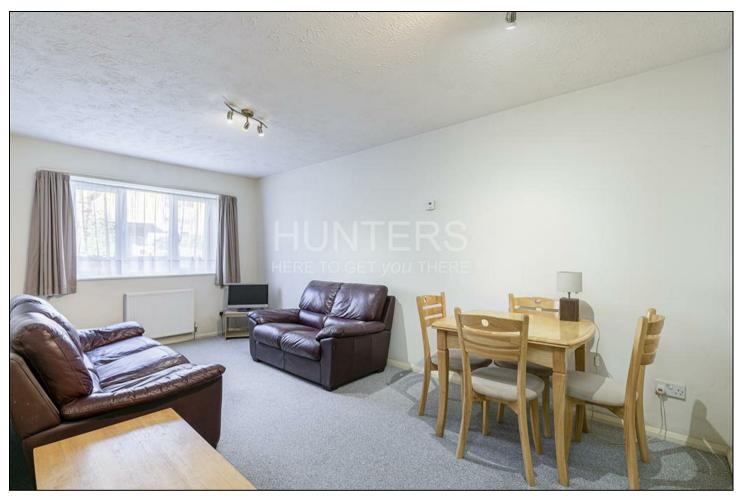

The property is neutrally decorated, bright and spacious throughout, and comes with a fully fitted kitchen that has a dishwasher and excellent additional storage space, large double bedroom and large reception room and family bathroom.