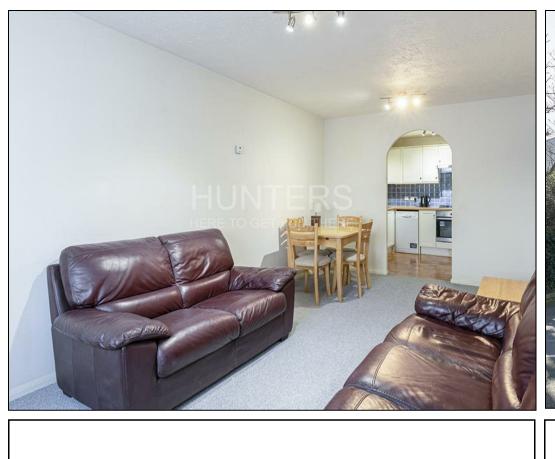

The property is neutrally decorated, bright and spacious throughout, and comes with a fully fitted kitchen that has a dishwasher and excellent additional storage space, large double bedroom and large reception room and family bathroom.