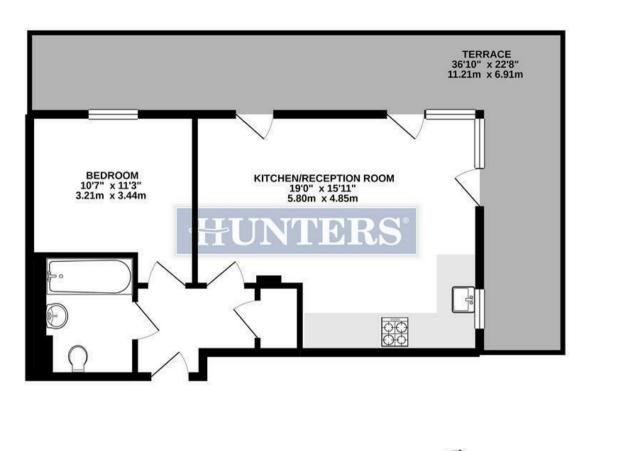

## **KEY FEATURES**

- Penthouse Apartment
- Private Roof Terrace
  - South Facing
  - 771sqf / 71.6sqm

## 4TH FLOOR 771 sq.ft. (71.6 sq.m.) approx.

TOTAL FLOOR AREA: 771 sq.ft. (71.6 sq.m.) approx.

White every attempt has been make to ensure the accuracy of the floorplan contained here, measurements of doors, windows, rooms and any other terms are approximate and no responsibility in taken for any error, omission or mis-statement. This plan is for illustrative purposes only and should be used as such by any prospective purchaser. The services, systems and applicances shown have not been rested and no guarantee as to their operability or efficiency can be given.

As to their operability or efficiency can be given.

223 West End Lane, West Hampstead, London, NW6 1XJ I 0207 431 4777 westhampsteadlettings@hunters.com I www.hunters.com

This Hunters business is independently owned and operated by Starside Estates Limited | Registered Address: 29 Oakwood Park Road, London, N14 6QB | Registered Number: 6741529 England and Wales | VAT No: 943 9575 77 with the written consent of Hunters Franchising Limited.