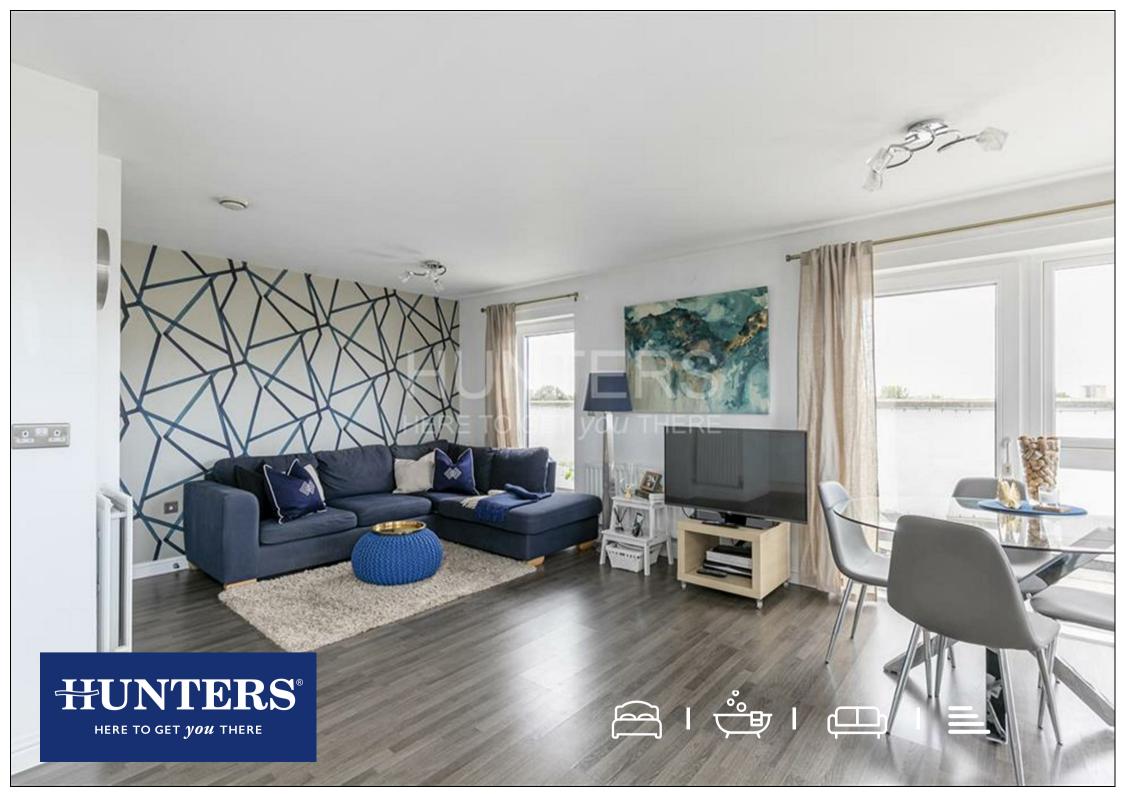

## Per Calendar Month £2,100 Per Calendar Month

Hunters of West Hampstead proudly present a rarely available and unique one bedroom penthouse apartment with a private south facing roof terrace.

Finished to a high level and well maintained by the current owners, this superbly located apartment offers a generous reception kitchen with built in appliances, a large master with ample storage and a three piece bathroom. The pièce de résistance is a wrap around terrace that offers amazing views across London and an extensive outdoor area for entertaining. Furthermore, the south facing aspect of the terrace invites and floods the flat with an abundance of natural light.

## **KEY FEATURES**

- Penthouse Apartment
- Private Roof Terrace
  - South Facing
  - 771sqf / 71.6sqm