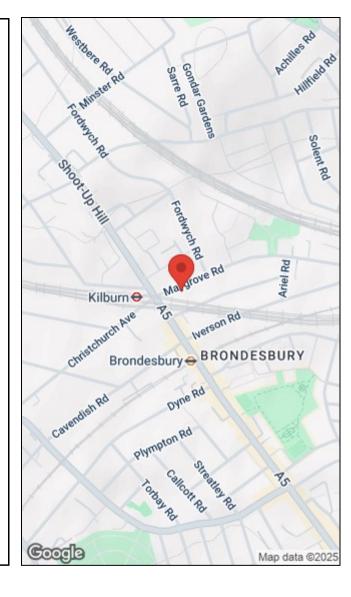

Maygrove Road is perfectly located with enviable transport links. Options include West Hampstead Overground, Jubilee and Thames Link as well as Kilburn Jubilee and Brondesbury Overground. These are all within 5 - 10 minutes walk of the apartment. In regards to amenities Maygrove Road connects trendy West Hampstead to a vibrant and evolving Kilburn High Road presenting an array of restaurants, bars, cafes and boutique shops.