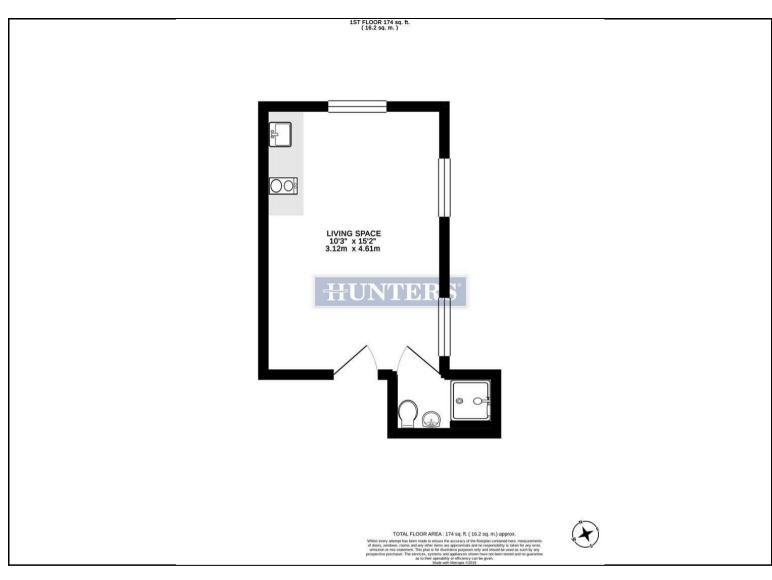

## Per Month £1,200 Per Month

Hunters of West Hampstead present a third floor self contained studio in a fantastic location in Kilburn.

The property benefits from a large living/sleeping area with plenty of light as there are three windows with a brand new bed and mattress, a wardrobe, chest of draws and a table with two chairs. The kitchen has two electric hobs, a built in microwave, a stainless steel sink and a small fridge freezer. further benefits are double glazing, electric heating and wooden flooring. The studio has a private newly fitted three piece shower room.