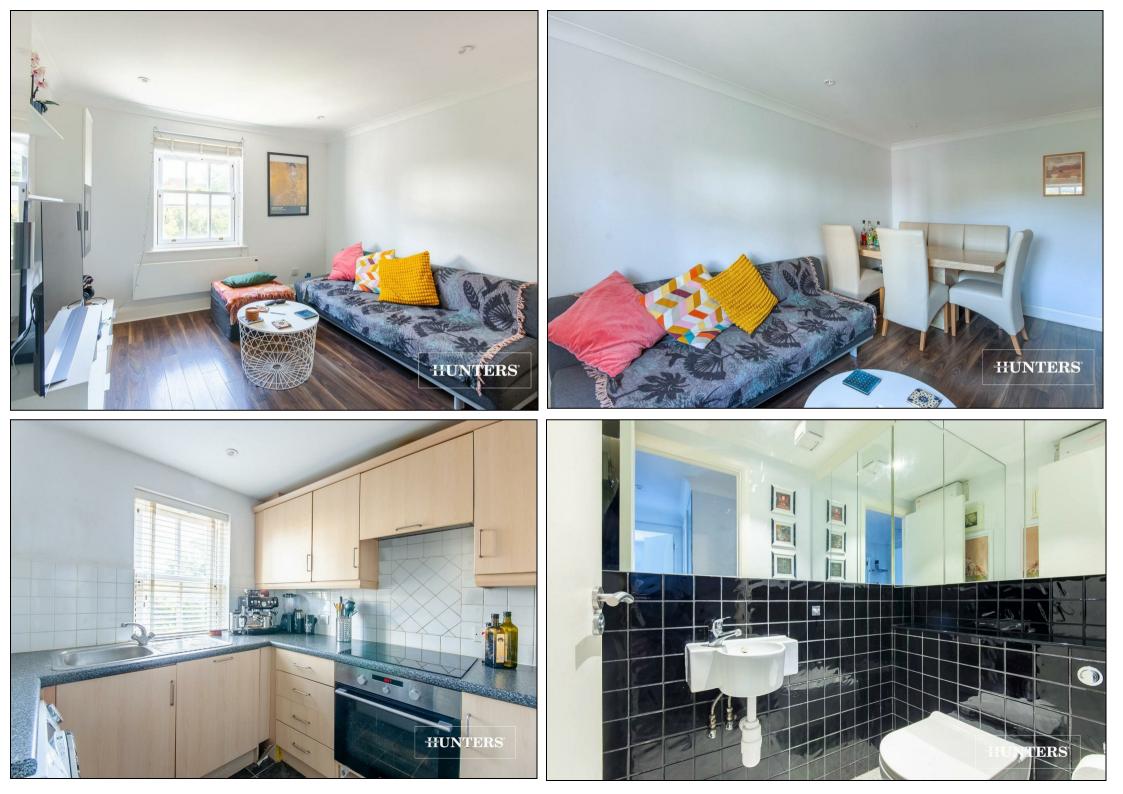

Spanning over 441 sq ft, the property offers a spacious reception room, separate fitted kitchen, double bedroom with ensuite bathroom, a guest W/C, and ample built-in storage throughout. Positioned directly opposite Paddington Recreational Ground, the apartment enjoys green views and benefits from excellent natural light.

## **KEY FEATURES**

- One bedroom purpose built apartment
- Over 441 sq.ft. of internal living space
  - Sold chain-free
  - Share of freehold
  - Well maintained building
- Close proximity Paddington Recreation
  Ground
  - Ample storage throughout