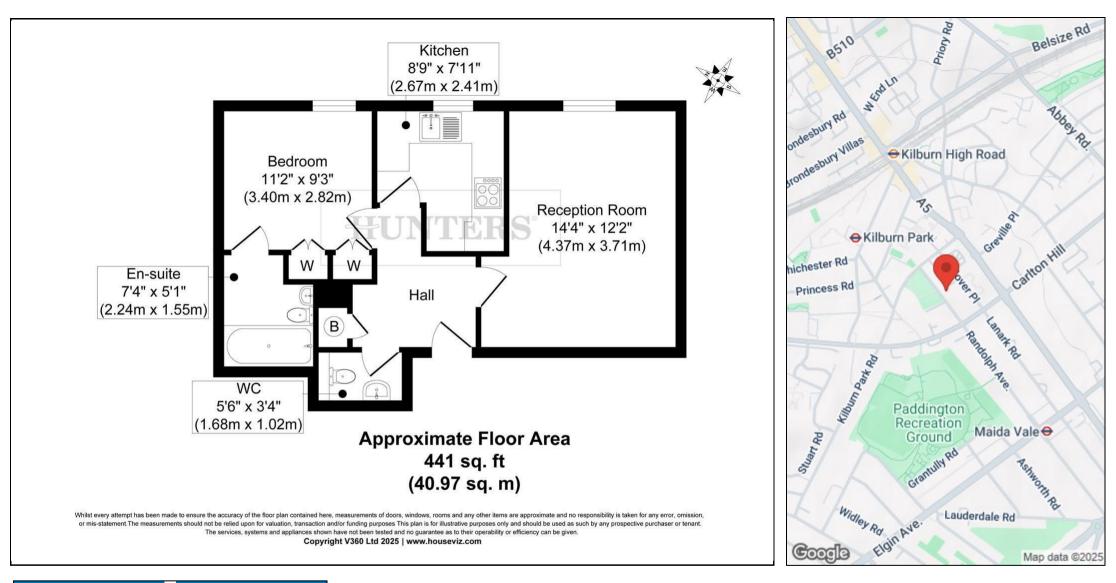

Spanning over 441 sq ft, the property offers a spacious reception room, separate fitted kitchen, double bedroom with ensuite bathroom, a guest W/C, and ample built-in storage throughout. Positioned directly opposite Paddington Recreational Ground, the apartment enjoys green views and benefits from excellent natural light.

Ideally located for the cafés, shops, and amenities of Maida Vale, with superb transport links via Maida Vale Station, Kilburn Park Station, and Kilburn High Road Station all within easy reach.

Available to let from 9th June on a furnished basis.

## **KEY FEATURES**

- One bedroom purpose built apartment
- Over 441 sq.ft. of internal living space
  - Sold chain-free
  - Share of freehold
  - Well maintained building
- Close proximity Paddington Recreation
  Ground
  - Ample storage throughout