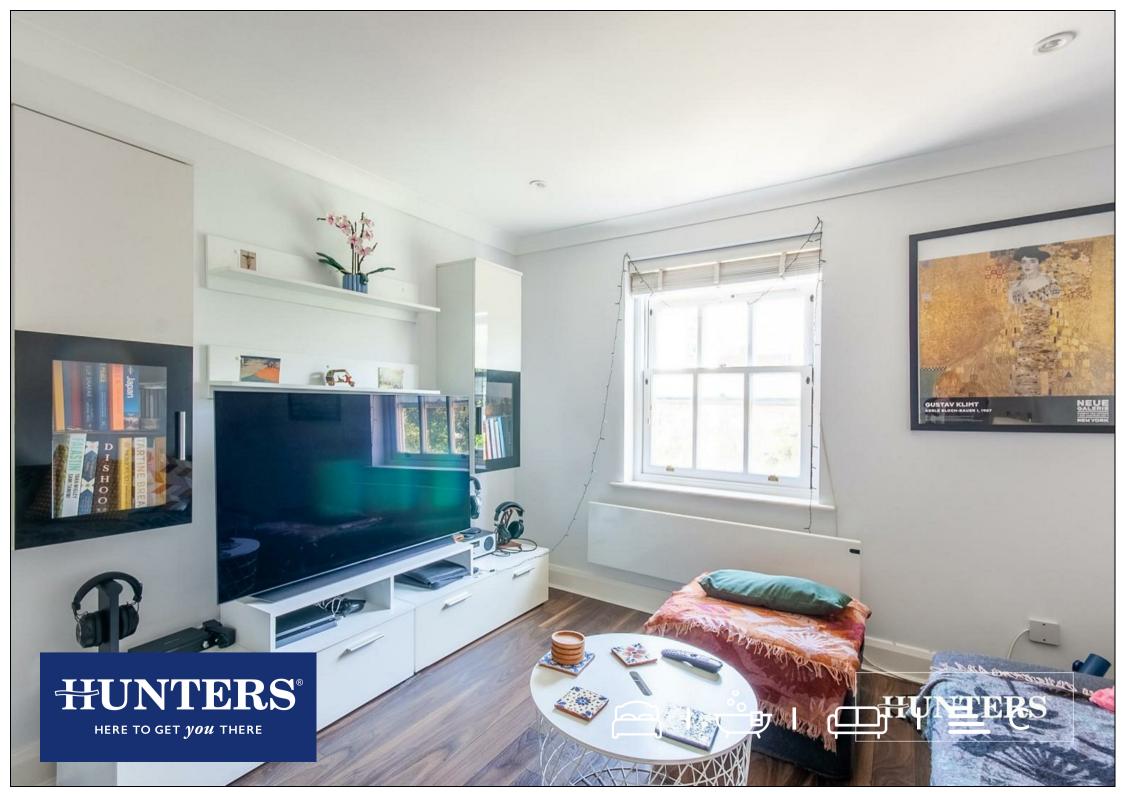

Spanning over 441 sq ft, the property offers a spacious reception room, separate fitted kitchen, double bedroom with ensuite bathroom, a guest W/C, and ample built-in storage throughout. Positioned directly opposite Paddington Recreational Ground, the apartment enjoys green views and benefits from excellent natural light.

## **KEY FEATURES**

- One bedroom purpose built apartment
- Over 441 sq.ft. of internal living space
  - Sold chain-free
  - Share of freehold
  - Well maintained building
- Close proximity Paddington Recreation
  Ground
  - Ample storage throughout