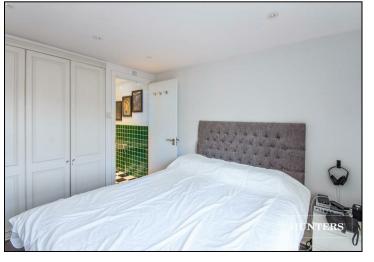

Spanning over 441 sq ft, the property offers a spacious reception room, separate fitted kitchen, double bedroom with ensuite bathroom, a guest W/C, and ample built-in storage throughout. Positioned directly opposite Paddington Recreational Ground, the apartment enjoys green views and benefits from excellent natural light.

## **KEY FEATURES**

- One bedroom purpose built apartment
- Over 441 sq.ft. of internal living space
  - Sold chain-free
  - Share of freehold
  - Well maintained building
- Close proximity Paddington Recreation
  Ground
  - Ample storage throughout