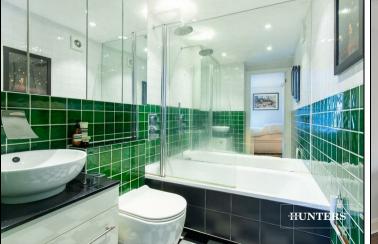

Spanning over 441 sq ft, the property offers a spacious reception room, separate fitted kitchen, double bedroom with ensuite bathroom, a guest W/C, and ample built-in storage throughout. Positioned directly opposite Paddington Recreational Ground, the apartment enjoys green views and benefits from excellent natural light.